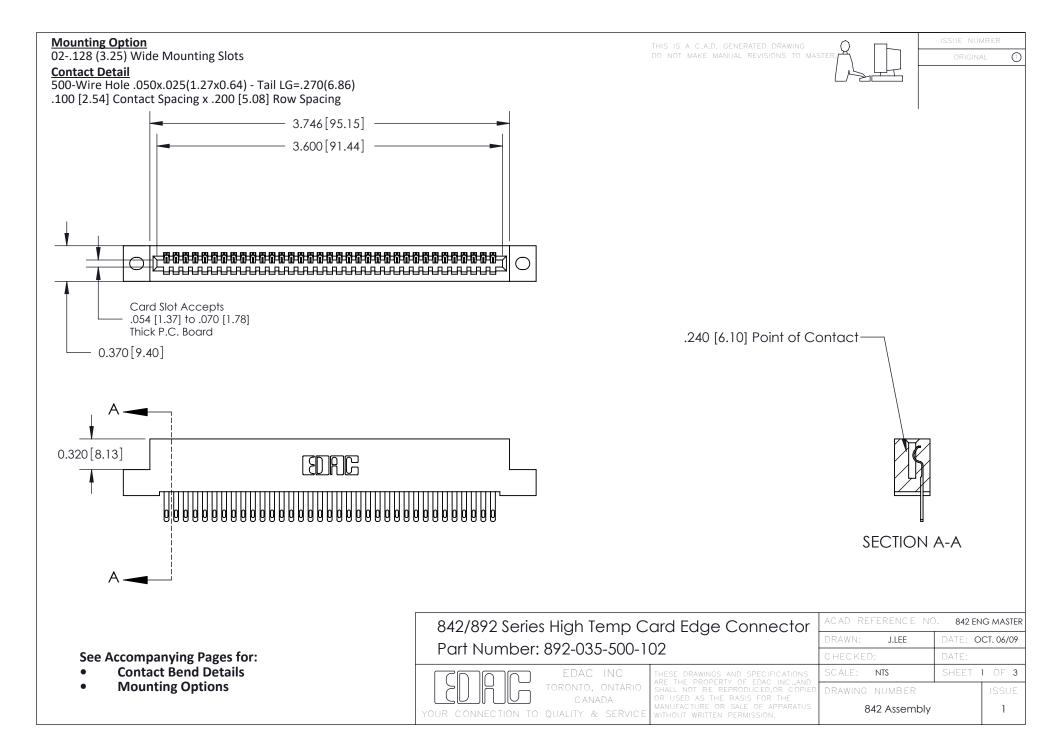

THIS IS A C.A.D. GENERATED DRAWING DO NOT MAKE MANUAL REVISIONS TO MASTER

ISSUE NUMBE

ORIGINAL

1

| 842/892 Series High Temp Card Edge Connector<br>Contact Bend Detail                            |                                                                   | ACAD REFERENCE NO. 842 ENG MASTER |       |                         |        |
|------------------------------------------------------------------------------------------------|-------------------------------------------------------------------|-----------------------------------|-------|-------------------------|--------|
|                                                                                                |                                                                   | DRAWN: .                          | J.LEE | DATE: <b>OCT. 06/09</b> |        |
|                                                                                                |                                                                   | CHECKED:                          |       | DATE:                   |        |
| EDAC INC                                                                                       | THESE DRAWINGS AND SPECIFICATIONS ARE THE PROPERTY OF EDAC INCAND | SCALE: NTS                        |       | SHEET 2                 | 2 OF 3 |
| TORONTO, ONTARIO                                                                               | SHALL NOT BE REPRODUCED, OR COPIED OR USED AS THE BASIS FOR THE   | DRAWING NUI                       | MBER  |                         | ISSUE  |
| CANADA  OR USED AS THE BASIS FOR THE MANUFACTURE OR SALE OF APPARA WITHOUT WRITTEN PERMISSION. |                                                                   | 842 Assembly                      |       | 1                       |        |