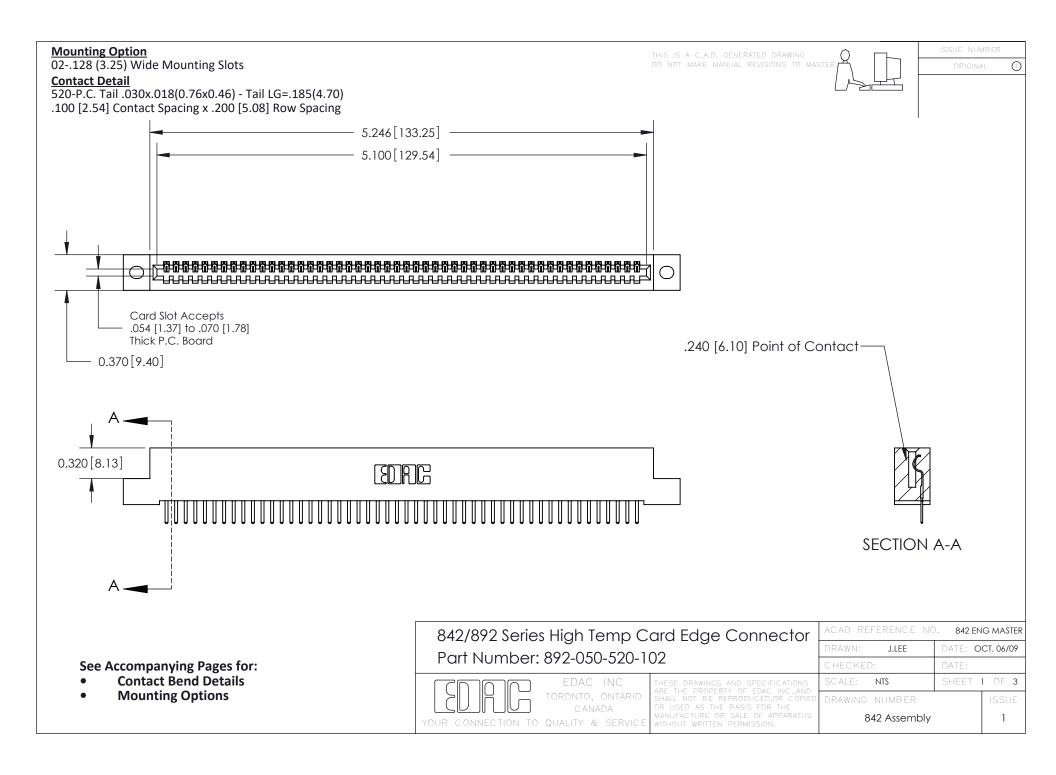

THIS IS A C.A.D. GENERATED DRAWING DO NOT MAKE MANUAL REVISIONS TO MASTER

ORIGINAL (1)



| 842/892 Series High Temp Card Edge Connector<br>Contact Bend Detail |                                                                                                 | ACAD REFERENCE NO. 842 ENG MASTER |             |                  |        |
|---------------------------------------------------------------------|-------------------------------------------------------------------------------------------------|-----------------------------------|-------------|------------------|--------|
|                                                                     |                                                                                                 | DRAWN:                            | J.LEE