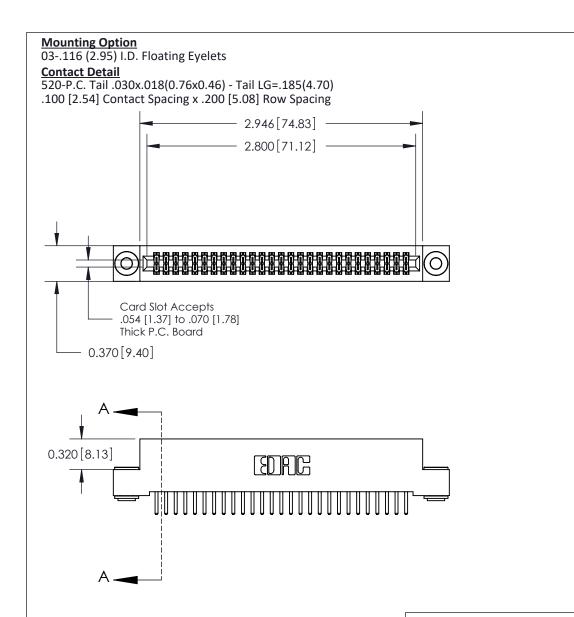

.240 [6.10] Point of Contact-

842/892 Series High Temp Card Edge Connector Part Number: 892-054-520-203

YOUR CONNECTION TO QUALITY & SERVICE

CANADA

842 ENG MASTER J.LEE DATE: OCT. 06/09 SHEET 1 OF 3 NTS

SECTION A-A

842 Assembly