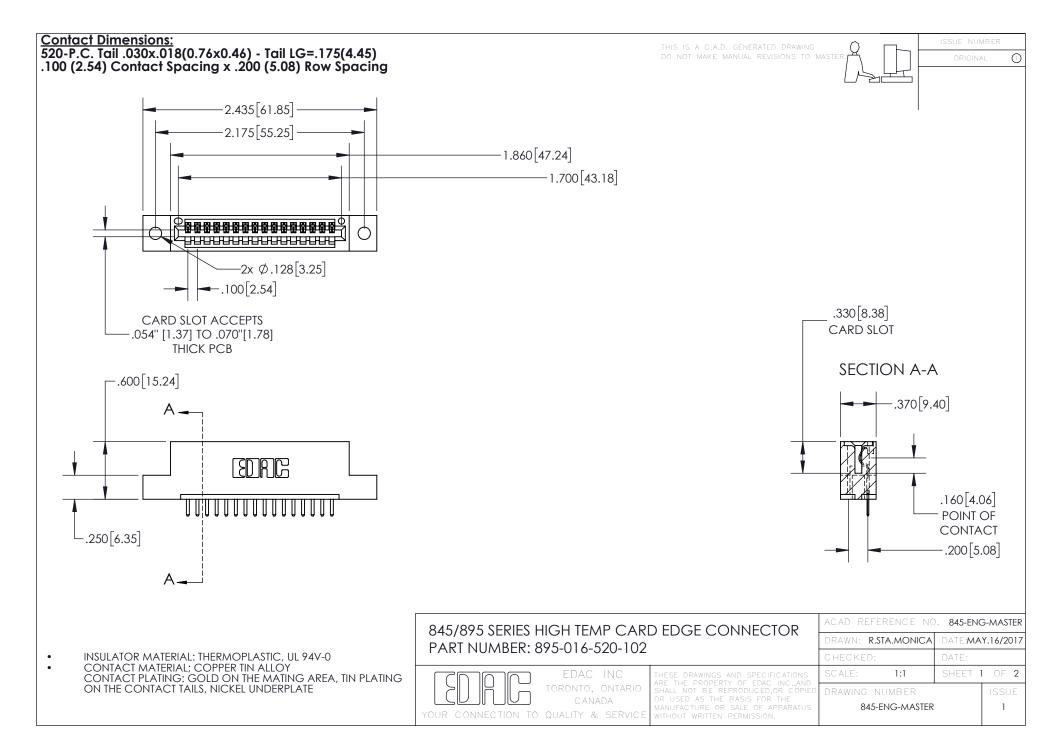

## 845/895 SERIES HIGH TEMP CARD EDGE CONNECTOR CONTACT CODE 555,556,558,559,560 DIMENSIONS

YOUR CONNECTION TO QUALITY & SERVICE

Contact Code 559

|   | ACAD REFERENCE NO. 845-ENG-MASTER |                  |  |
|---|-----------------------------------|------------------|--|
|   | DRAWN: R.STA.MONICA               | DATE:MAY.16/2017 |  |
|   | CHECKED:                          | DATE:            |  |
|   | SCALE: 1:1                        | SHEET 2 OF 2     |  |
| D | DRAWING NUMBER                    | ISSUE            |  |