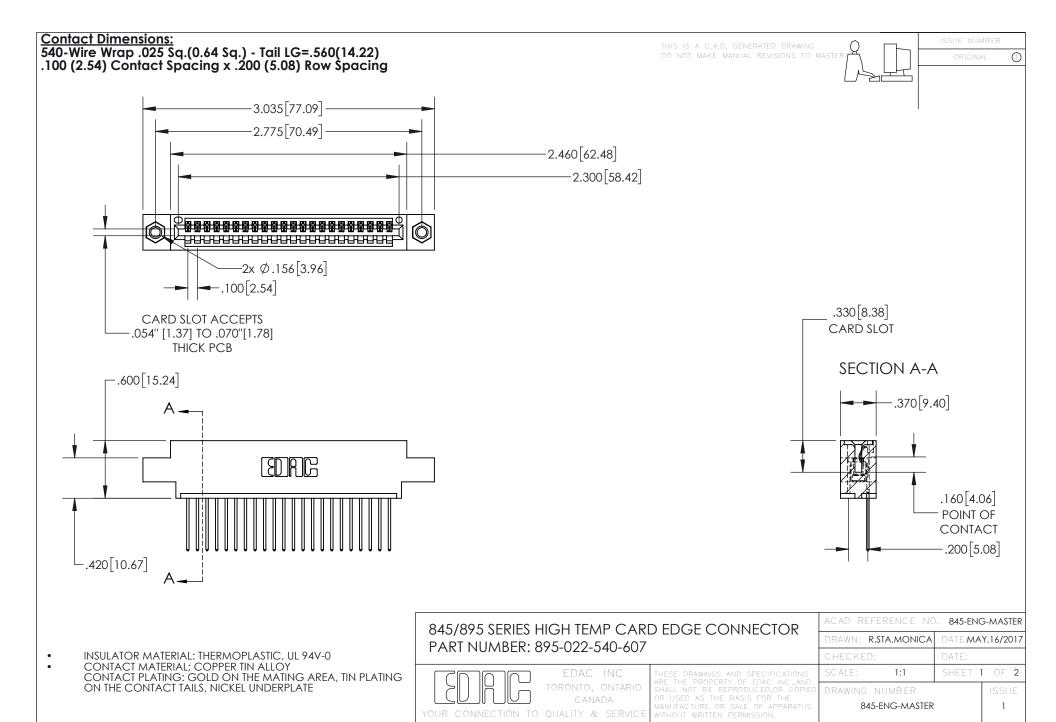

INSULATOR MATERIAL: THERMOPLASTIC POLYESTER, UL 94V-0 DAP MATERIAL AVAILABLE UPON REQUEST

**Contact Code 558** 

CONTACT MATERIAL; COPPER ALLOY CONTACT PLATING: GOLD ON THE MATING AREA, TIN PLATING ON THE CONTACT TAILS, NICKEL UNDERPLATE

## 845/895 SERIES HIGH TEMP CARD EDGE CONNECTOR CONTACT CODE 555,556,558,559,560 DIMENSIONS

YOUR CONNECTION TO QUALITY & SERVICE

Contact Code 559

|   | ACAD REFERENCE NO. 845-ENG-MASTER |                  |  |
|---|-----------------------------------|------------------|--|
|   | DRAWN: R.STA.MONICA               | DATE:MAY.16/2017 |  |
|   | CHECKED:                          | DATE:            |  |
|   | SCALE: 1:1                        | SHEET 2 OF 2     |  |
| D | DRAWING NUMBER                    | ISSUE            |  |

Contact Code 560

845-ENG-MASTER