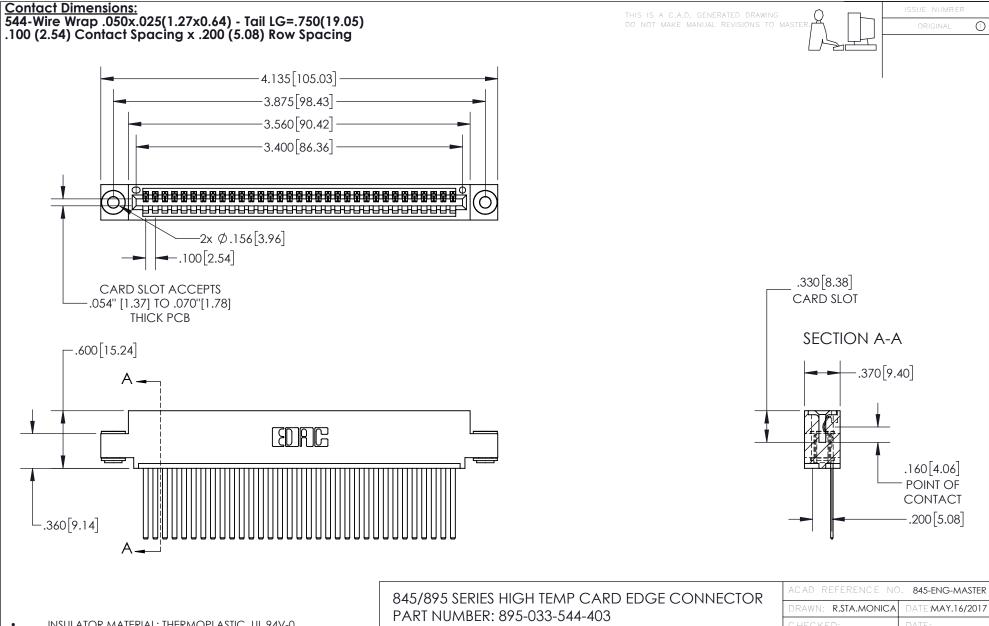

INSULATOR MATERIAL: THERMOPLASTIC, UL 94V-0

CONTACT MATERIAL; COPPER TIN ALLOY
CONTACT PLATING: GOLD ON THE MATING AREA, TIN PLATING
ON THE CONTACT TAILS, NICKEL UNDERPLATE

YOUR CONNECTION TO QUALITY & SERVICE

- INSULATOR MATERIAL: THERMOPLASTIC POLYESTER, UL 94V-0 DAP MATERIAL AVAILABLE UPON REQUEST
- CONTACT MATERIAL; COPPER ALLOY

CONTACT PLATING: GOLD ON THE MATING AREA, TIN PLATING ON THE CONTACT TAILS, NICKEL UNDERPLATE