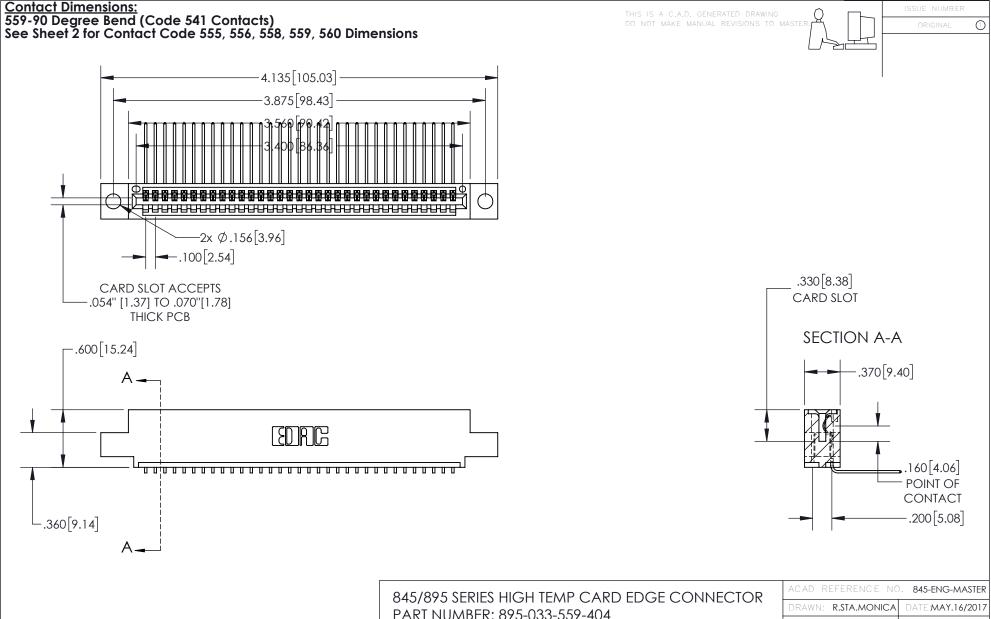

- INSULATOR MATERIAL: THERMOPLASTIC, UL 94V-0
- CONTACT MATERIAL; COPPER TIN ALLOY
  CONTACT PLATING: GOLD ON THE MATING AREA, TIN PLATING
  ON THE CONTACT TAILS, NICKEL UNDERPLATE

| 845/895 SERIES HIGH TEMP CARD EDGE CONNECTO | R |
|---------------------------------------------|---|
| PART NUMBER: 895-033-559-404                |   |

YOUR CONNECTION TO QUALITY & SERVICE

| ACAD REFERENCE NO. 845-ENG-MASTER |                  |  |
|-----------------------------------|------------------|--|
| DRAWN: R.STA.MONICA               | DATE:MAY.16/2017 |  |
| CHECKED:                          | DATE:            |  |
| SCALE: 1:1                        | SHEET 1 OF 2     |  |
| DRAWING NUMBER                    | ISSUE            |  |
| 845-ENG-MASTER                    | 1                |  |