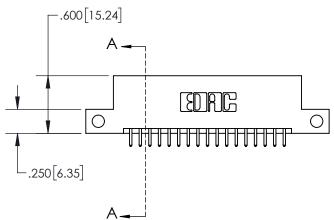

POINT OF CONTACT

-.200 [5.08]

INSULATOR MATERIAL: THERMOPLASTIC POLYESTER, UL 94V-0 DAP MATERIAL AVAILABLE UPON REQUEST

**Contact Code 558** 

CONTACT MATERIAL; COPPER ALLOY CONTACT PLATING: GOLD ON THE MATING AREA, TIN PLATING ON THE CONTACT TAILS, NICKEL UNDERPLATE