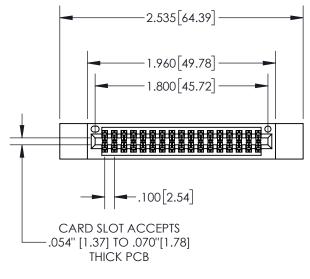

## Contact Dimensions: 521-P.C. Tail .025 Sq.(0.64 Sq.) - Tail LG=.150(3.81) .100 (2.54) Contact Spacing x .200 (5.08) Row Spacing

.330[8.38]

845/895 SERIES HIGH TEMP CARD EDGE CONNECTOR PART NUMBER: 895-034-521-212