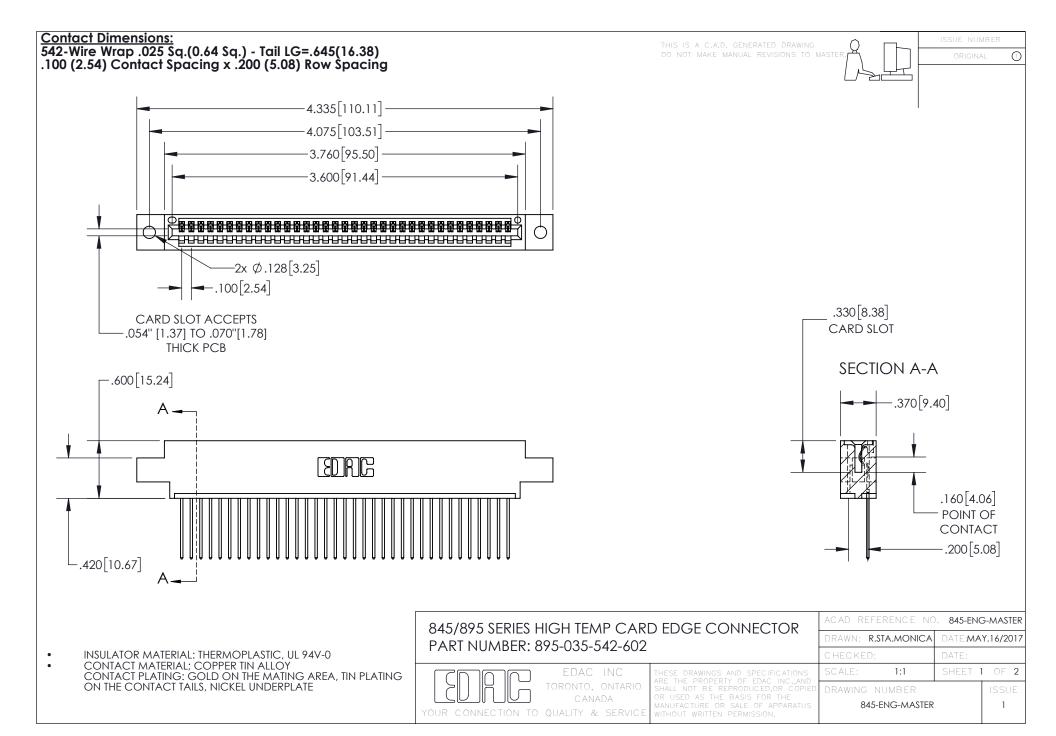

INSULATOR MATERIAL: THERMOPLASTIC POLYESTER, UL 94V-0 DAP MATERIAL AVAILABLE UPON REQUEST

**Contact Code 558** 

CONTACT MATERIAL; COPPER ALLOY CONTACT PLATING: GOLD ON THE MATING AREA, TIN PLATING ON THE CONTACT TAILS, NICKEL UNDERPLATE

## 845/895 SERIES HIGH TEMP CARD EDGE CONNECTOR CONTACT CODE 555,556,558,559,560 DIMENSIONS

YOUR CONNECTION TO QUALITY & SERVICE

Contact Code 559

|   | ACAD REFERENCE NO. 845-ENG-MASTER |                  |  |
|---|-----------------------------------|------------------|--|
|   | DRAWN: R.STA.MONICA               | DATE:MAY.16/2017 |  |
|   | CHECKED:                          | DATE:            |  |
|   | SCALE: 1:1                        | SHEET 2 OF 2     |  |
| D | DRAWING NUMBER                    | ISSUE            |  |

Contact Code 560