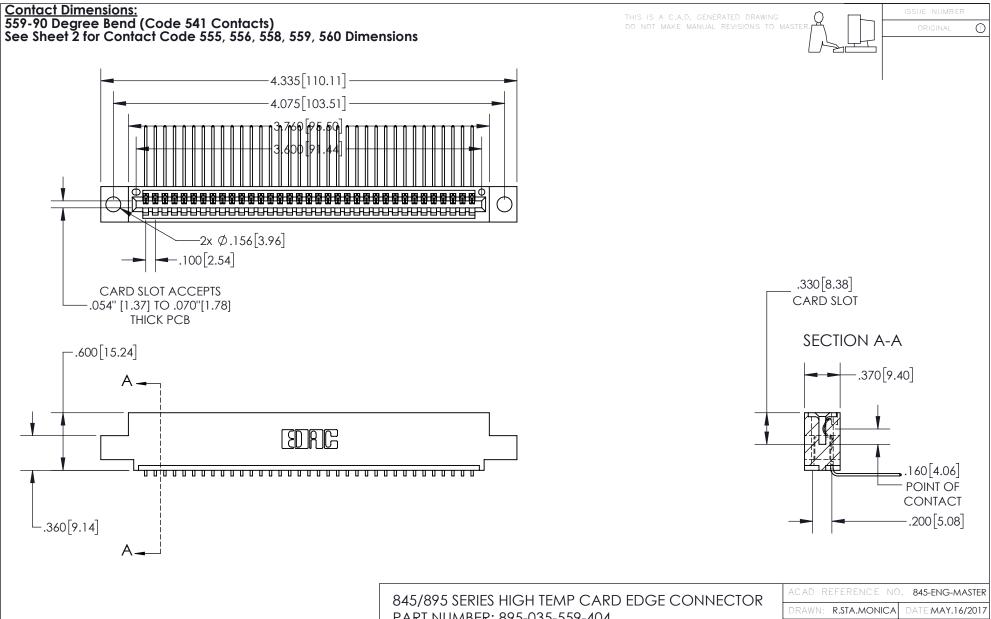

- INSULATOR MATERIAL: THERMOPLASTIC, UL 94V-0
- CONTACT MATERIAL; COPPER TIN ALLOY
  CONTACT PLATING: GOLD ON THE MATING AREA, TIN PLATING
  ON THE CONTACT TAILS, NICKEL UNDERPLATE

| 845/895 SERIES HIGH TEMP CARD EDGE ( | CONNECTOR |
|--------------------------------------|-----------|
| PART NUMBER: 895-035-559-404         |           |

YOUR CONNECTION TO QUALITY & SERVICE

| ACAD REFERENCE NO. 845-ENG-MASTER    |              |  |
|--------------------------------------|--------------|--|
| DRAWN: R.STA.MONICA DATE:MAY.16/2017 |              |  |
| CHECKED:                             | DATE:        |  |
| SCALE: 1:1                           | SHEET 1 OF 2 |  |
| DRAWING NUMBER                       | ISSUE        |  |
| 845-ENG-MASTER                       | 1            |  |