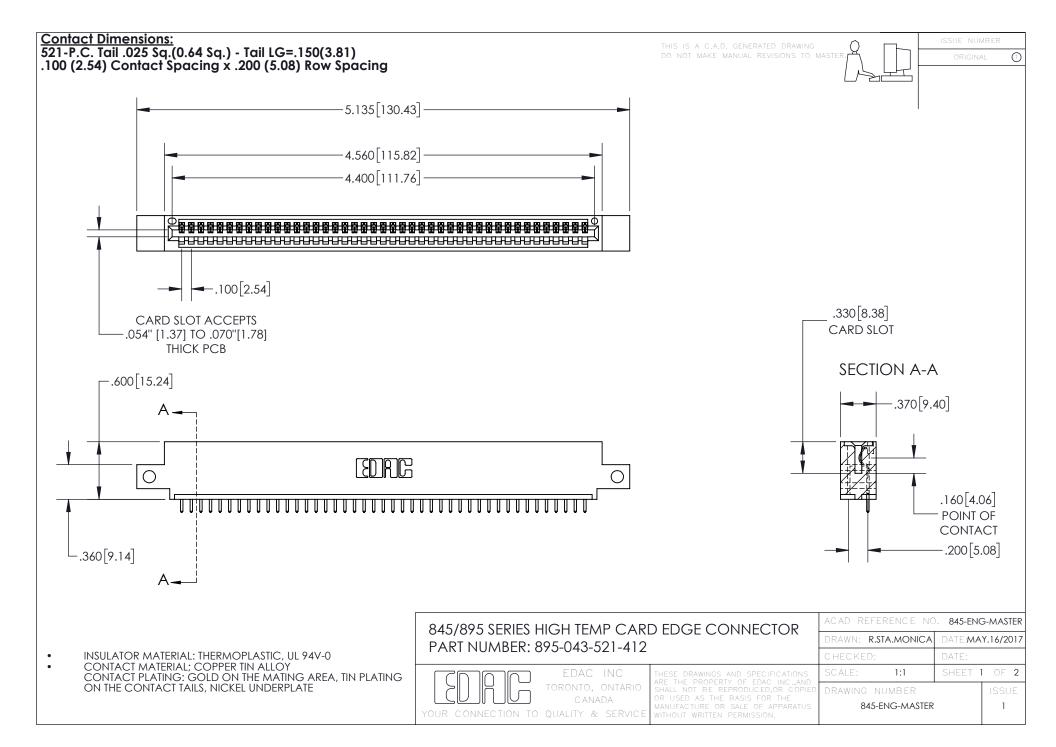

- INSULATOR MATERIAL: THERMOPLASTIC POLYESTER, UL 94V-0 DAP MATERIAL AVAILABLE UPON REQUEST
- CONTACT MATERIAL; COPPER ALLOY

CONTACT PLATING: GOLD ON THE MATING AREA, TIN PLATING ON THE CONTACT TAILS, NICKEL UNDERPLATE