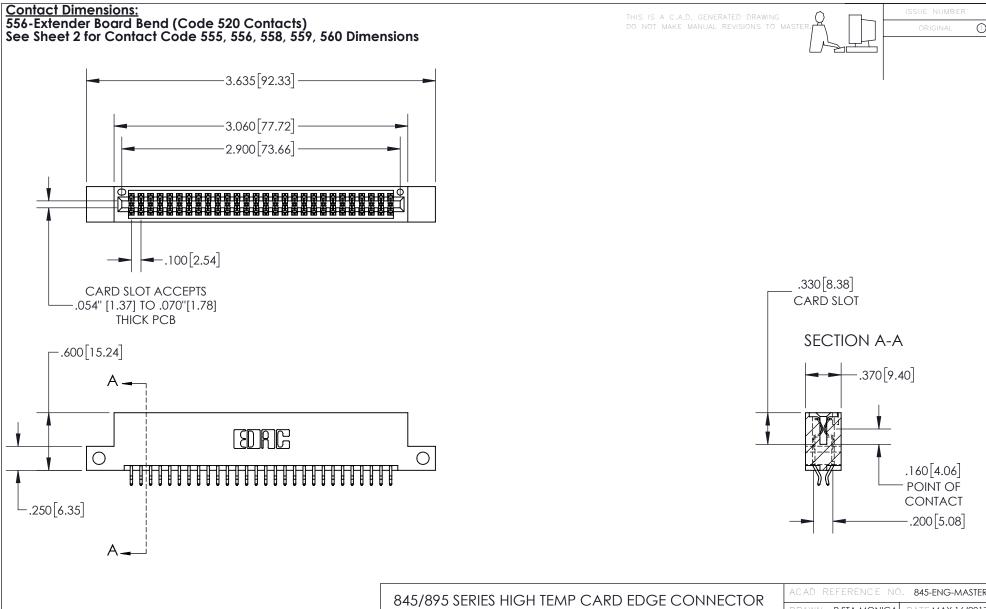

## 845/895 SERIES HIGH TEMP CARD EDGE CONNECTOR CONTACT CODE 555,556,558,559,560 DIMENSIONS

YOUR CONNECTION TO QUALITY & SERVICE

|   | ACAD REFERENCE NO   | . 845-ENG-MASTER |
|---|---------------------|------------------|
|   | DRAWN: R.STA.MONICA | DATE:MAY.16/2017 |
|   | CHECKED:            | DATE:            |
|   | SCALE: 1:1          | SHEET 2 OF 2     |
| D | DRAWING NUMBER      | ISSUE            |