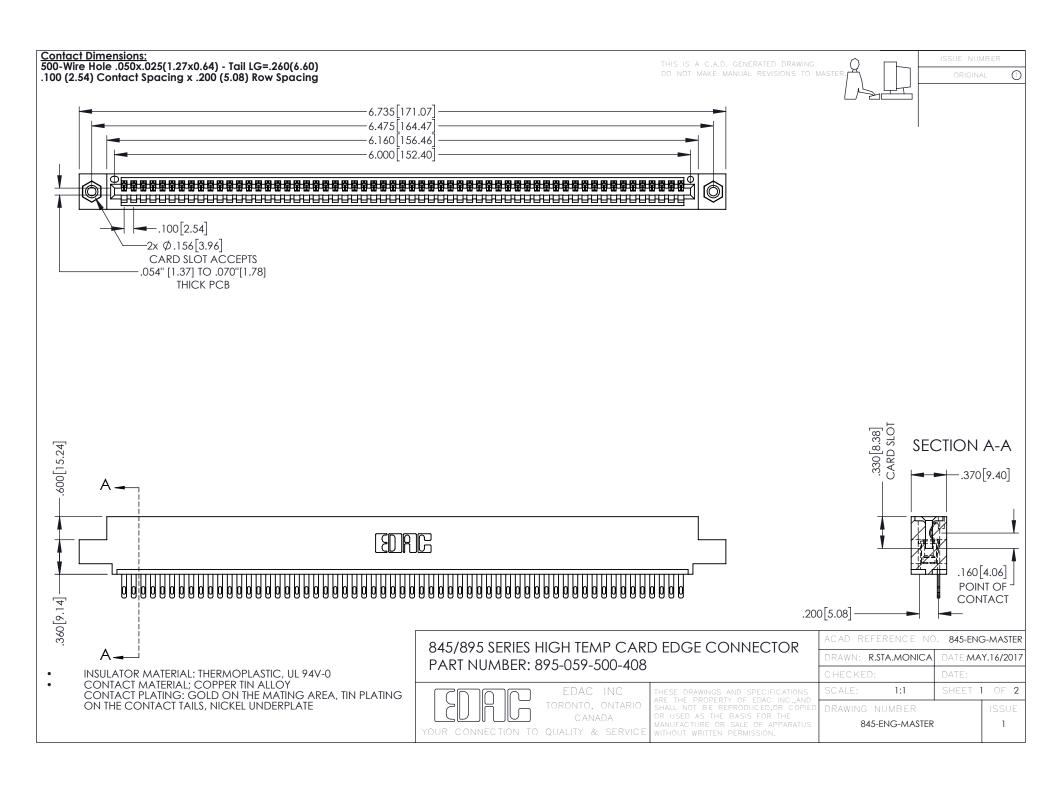

## 845/895 SERIES HIGH TEMP CARD EDGE CONNECTOR CONTACT CODE 555,556,558,559,560 DIMENSIONS

YOUR CONNECTION TO QUALITY & SERVICE

|   | ACAD REFERENCE NO. 845-ENG-MASTER |                  |
|---|-----------------------------------|------------------|
|   | DRAWN: R.STA.MONICA               | DATE:MAY.16/2017 |
|   | CHECKED:                          | DATE:            |
|   | SCALE: 1:1                        | SHEET 2 OF 2     |
| D | DRAWING NUMBER                    | ISSUE            |