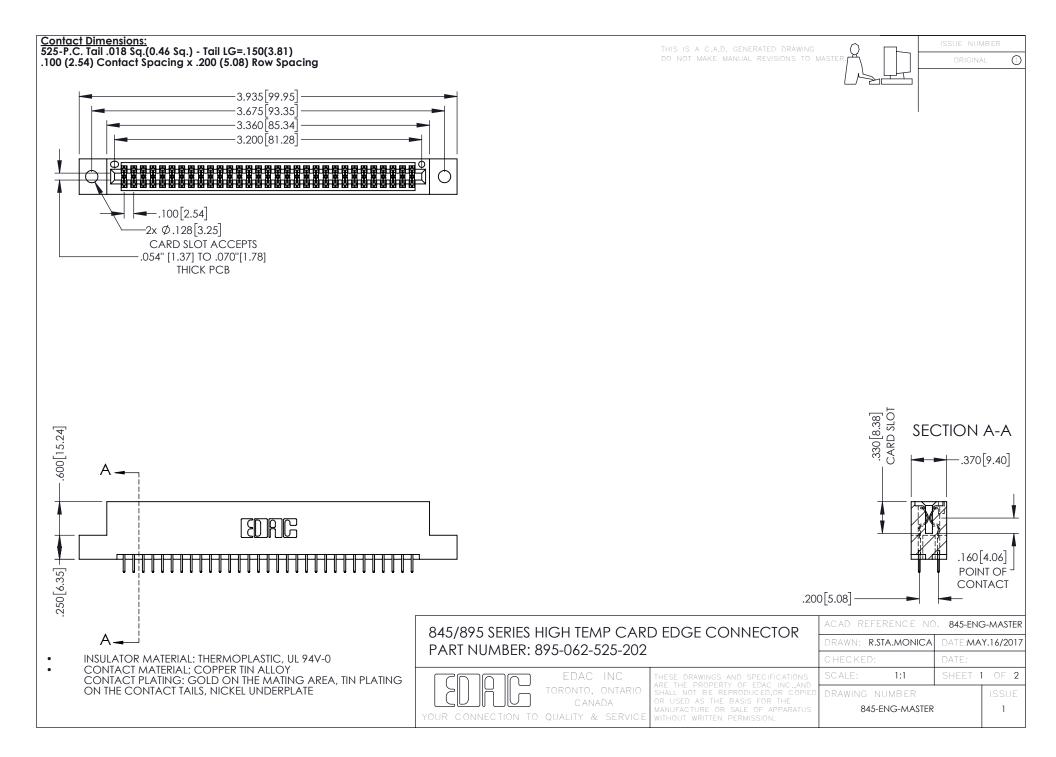

## 845/895 SERIES HIGH TEMP CARD EDGE CONNECTOR CONTACT CODE 555,556,558,559,560 DIMENSIONS

YOUR CONNECTION TO QUALITY & SERVICE

|   | ACAD REFERENCE NO. 845-ENG-MASTER |                  |
|---|-----------------------------------|------------------|
|   | DRAWN: R.STA.MONICA               | DATE:MAY.16/2017 |
|   | CHECKED:                          | DATE:            |
|   | SCALE: 1:1                        | SHEET 2 OF 2     |
| D | DRAWING NUMBER                    | ISSUE            |