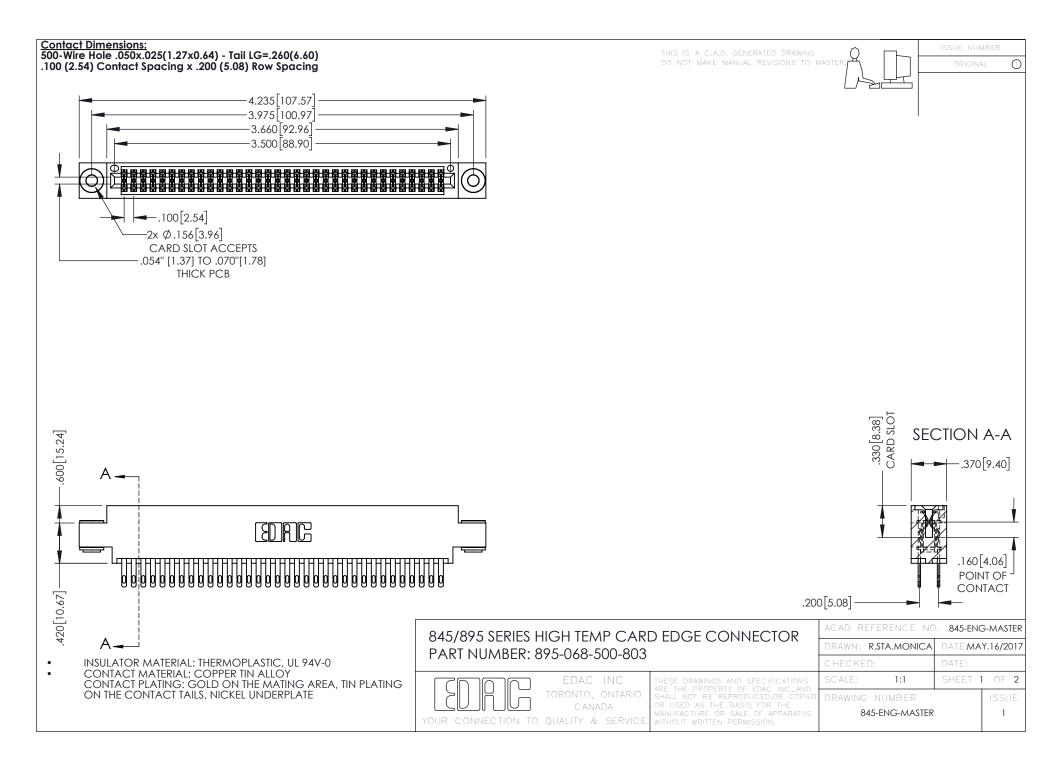

845/895 SERIES HIGH TEMP CARD EDGE CONNECTOR CONTACT CODE 555,556,558,559,560 DIMENSIONS

YOUR CONNECTION TO QUALITY & SERVICE

|         | ACAD REFERENCE N    | 0. 845-ENG-MASTER |
|---------|---------------------|-------------------|
|         | DRAWN: R.STA.MONICA | DATE:MAY.16/2017  |
|         | CHECKED:            | DATE:             |
| D<br>ED | SCALE: 1:1          | SHEET 2 OF 2      |
|         | DRAWING NUMBER      | ISSUE             |