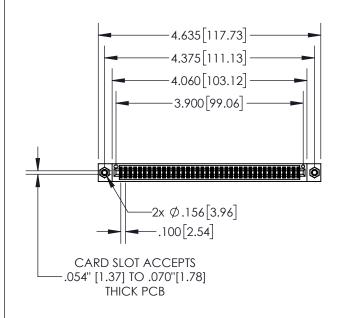

Contact Dimensions:
555-Extender Board Bend (Code 500 Contacts)
See Sheet 2 for Contact Code 555, 556, 558, 559, 560 Dimensions

- 84 РΑ INSULATOR MATERIAL: THERMOPLASTIC, UL 94V-0
- CONTACT MATERIAL; COPPER TIN ALLOY
  CONTACT PLATING: GOLD ON THE MATING AREA, TIN PLATING
  ON THE CONTACT TAILS, NICKEL UNDERPLATE

| 45/895 SERIES HIGH TEMP CARD EDGE CONNECTOR ART NUMBER: 895-076-555-208 |                                       |                                                                     | ACAD REFERENCE NO. 845-ENG-MASTER  DRAWN: R.STA.MONICA DATE MAY.16/2017  CHECKED: DATE: |               |         |       |
|-------------------------------------------------------------------------|---------------------------------------|---------------------------------------------------------------------|-----------------------------------------------------------------------------------------|---------------|---------|-------|
|                                                                         |                                       |                                                                     | CHLCKL                                                                                  | U.            | DAIL.   |       |
|                                                                         | EDAC INC                              | THESE DRAWINGS AND SPECIFICATIONS ARE THE PROPERTY OF EDAC INC.,AND | SCALE:                                                                                  | 1:2           | SHEET 1 | OF 2  |
|                                                                         | TORONTO, ONTARIO SHALL NOT BE REPRODU | SHALL NOT BE REPRODUCED, OR COPIED OR USED AS THE BASIS FOR THE     | DRAWING                                                                                 | NUMBER        |         | ISSUE |
|                                                                         | CANADA                                | MANUFACTURE OR SALE OF APPARATUS                                    | 8.                                                                                      | 45-ENG-MASTER |         | 1     |
| R CONNECTION TO                                                         | QUALITY & SERVICE                     | WITHOUT WRITTEN PERMISSION.                                         |                                                                                         |               |         |       |