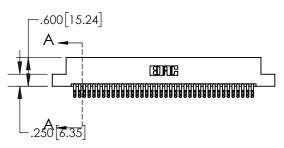

| .330[8.38]<br>CARD SLOT     |  |  |  |  |  |  |
|-----------------------------|--|--|--|--|--|--|
| 370[9.40]<br>SECTION A-A    |  |  |  |  |  |  |
| .160[4.06] POINT OF CONTACT |  |  |  |  |  |  |
|                             |  |  |  |  |  |  |