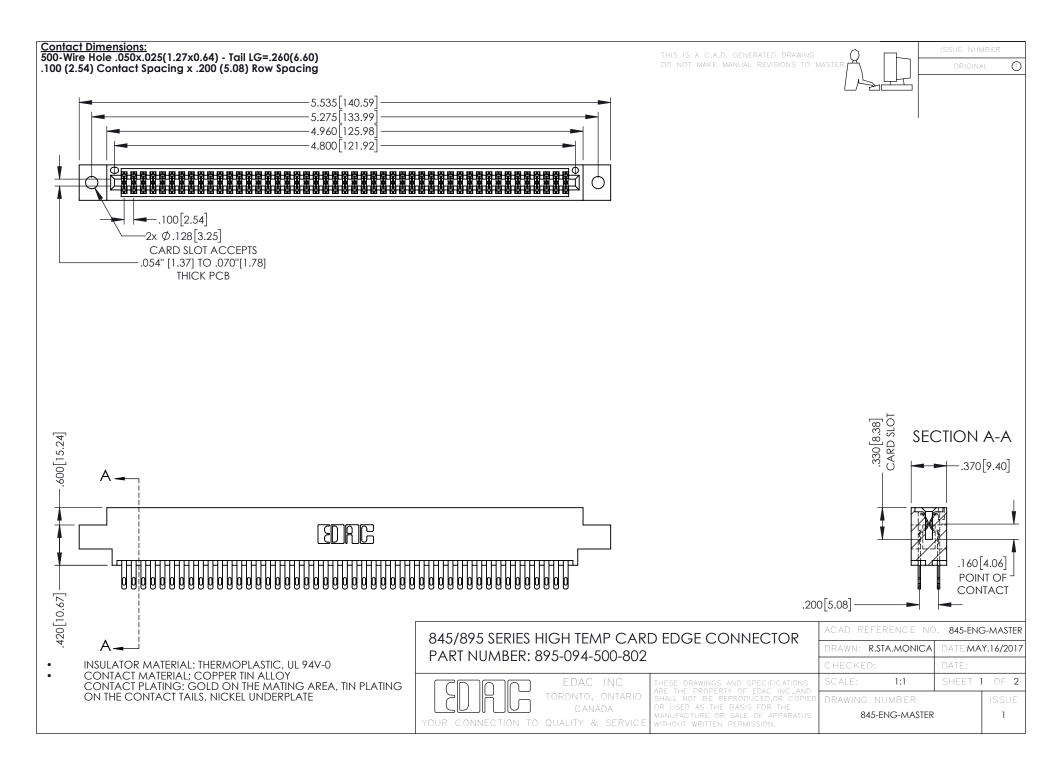

- INSULATOR MATERIAL: THERMOPLASTIC POLYESTER, UL 94V-0 DAP MATERIAL AVAILABLE UPON REQUEST
- CONTACT MATERIAL; COPPER ALLOY

**Contact Code 558** 

CONTACT PLATING: GOLD ON THE MATING AREA, TIN PLATING ON THE CONTACT TAILS, NICKEL UNDERPLATE

## 845/895 SERIES HIGH TEMP CARD EDGE CONNECTOR CONTACT CODE 555,556,558,559,560 DIMENSIONS

YOUR CONNECTION TO QUALITY & SERVICE

Contact Code 559

|   | ACAD REFERENCE NO   | . 845-ENG-MASTER |
|---|---------------------|------------------|
|   | DRAWN: R.STA.MONICA | DATE:MAY.16/2017 |
|   | CHECKED:            | DATE:            |
|   | SCALE: 1:1          | SHEET 2 OF 2     |
| D | DRAWING NUMBER      | ISSUE            |

Contact Code 560

845-ENG-MASTER