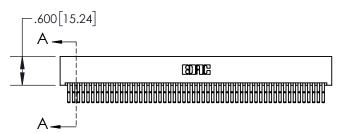

**Contact Dimensions:** 

560-Extender Board Bend (Code 523 Contacts) See Sheet 2 for Contact Code 555, 556, 558, 559, 560 Dimensions

1

.330[8.38] **CARD SLOT** .370 [9.40] **SECTION A-A** .160 4.06 POINT OF CONTACT −.200<sup>[5.08]</sup>