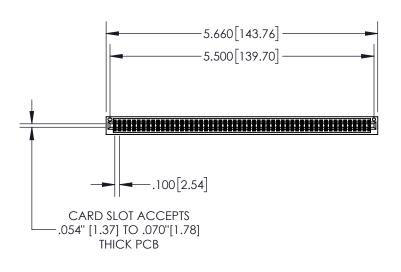

**Contact Dimensions:** 

560-Extender Board Bend (Code 523 Contacts) See Sheet 2 for Contact Code 555, 556, 558, 559, 560 Dimensions

1

.330[8.38] **CARD SLOT** .370 [9.40] **SECTION A-A** .160 4.06 POINT OF CONTACT −.200<sup>[5.08]</sup>