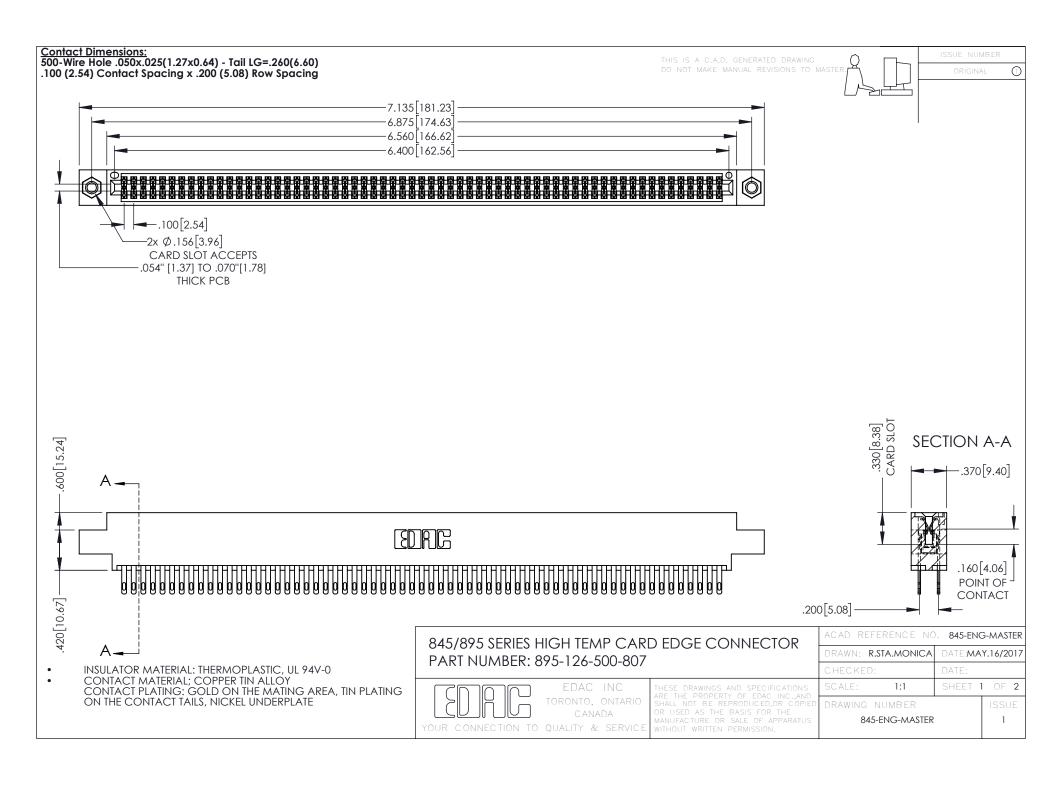

## 845/895 SERIES HIGH TEMP CARD EDGE CONNECTOR CONTACT CODE 555,556,558,559,560 DIMENSIONS

YOUR CONNECTION TO QUALITY & SERVICE

|   | ACAD REFERENCE NO. 845-ENG-MASTER |                  |
|---|-----------------------------------|------------------|
|   | DRAWN: R.STA.MONICA               | DATE:MAY.16/2017 |
|   | CHECKED:                          | DATE:            |
|   | SCALE: 1:1                        | SHEET 2 OF 2     |
| D | DRAWING NUMBER                    | ISSUE            |