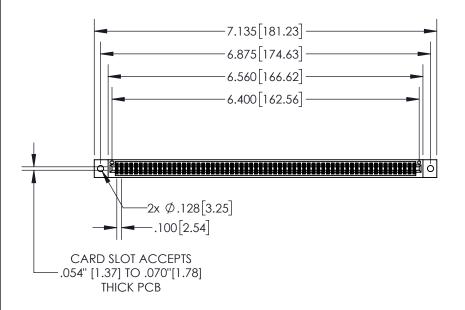

## Contact Dimensions: 542-Wire Wrap .025 Sq.(0.64 Sq.) - Tail LG=.645(16.38) .100 (2.54) Contact Spacing x .200 (5.08) Row Spacing

THIS IS A C.A.D. GENERATED DRAWING

1

ORIGINAL

| C          | CARD SLOT                         |  |  |
|------------|-----------------------------------|--|--|
| -          | .370[9.40]                        |  |  |
|            | SECTION A-A                       |  |  |
| .150 [3.8] | .160[4.06]<br>POINT OF<br>CONTACT |  |  |
| _          | 200[5.08]                         |  |  |

\_\_\_\_ .330[8.38]

845/895 SERIES HIGH TEMP CARD EDGE CONNECTOR PART NUMBER: 895-126-542-802

EDAC INC TORONTO, ONTARIO CANADA

THESE DRAWINGS AND SPECIFICATIONS ARE THE PROPERTY OF EDAC INC., AND SHALL NOT BE REPRODUCED, OR COPIET OR USED AS THE BASIS FOR THE MANUFACTURE OR SALE OF APPARATUS WITHOUT WRITTEN PERMISSION.