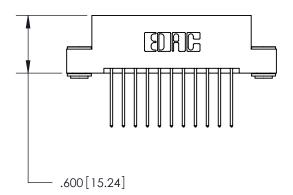

THIS IS A C.A.D. GENERATED DRAWING DO NOT MAKE MANUAL REVISIONS TO MASTER.

ISSUE NUMBER

.165[4.19]

.375 [9.54]

ORIGINAL

1

.060 [1.52] .125(3.18) to .210(5.33) **Outside Tails** .125(3.18) to .210(5.33) **Outside Tails** 