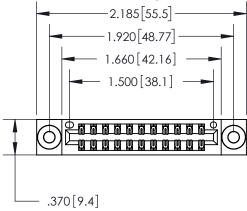

THIS IS A C.A.D. GENERATED DRAWING DO NOT MAKE MANUAL REVISIONS TO MASTER.

Card Slot Accepts .054 [1.37] to .070 [1.78] Thick P.C. Board ISSUE NUMBER ORIGINAL

846/896 SERIES HIGH TEMP CARD EDGE CONNECTOR PART NUMBER: 896-022-540-203