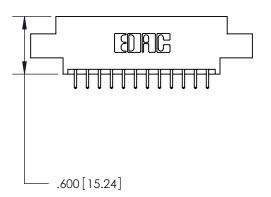

THIS IS A C.A.D. GENERATED DRAWING DO NOT MAKE MANUAL REVISIONS TO MASTER.

ISSUE NUMBER

.165[4.19]

.375 [9.54]

ORIGINAL

1

.060 [1.52] .125(3.18) to .210(5.33) **Outside Tails** .125(3.18) to .210(5.33) **Outside Tails** 