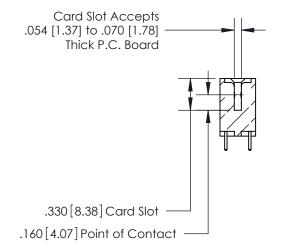

## 846/896 SERIES HIGH TEMP CARD EDGE CONNECTOR CONTACT CODE 555,556,558,559,560 DIMENSIONS

.150 [3.81]

YOUR CONNECTION TO QUALITY & SERVICE

**Contact Code 559** 

**EDAC INC** TORONTO, ONTARIO CANADA

THESE DRAWINGS AND SPECIFICATIONS ARE THE PROPERTY OF EDAC INC.,AND SHALL NOT BE REPRODUCED, OR COPIED OR USED AS THE BASIS FOR THE MANUFACTURE OR SALE OF APPARATUS WITHOUT WRITTEN PERMISSION.

**Contact Code 558** 