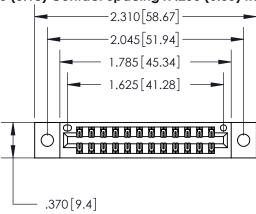

THIS IS A C.A.D. GENERATED DRAWING DO NOT MAKE MANUAL REVISIONS TO MASTER.

ISSUE NUMBER ORIGINAL

846/896 SERIES HIGH TEMP CARD EDGE CONNECTOR PART NUMBER: 896-024-521-802

YOUR CONNECTION TO QUALITY & SERVICE

Contact Dimensions: 521-P.C. Tail .025 Sq. (0.64 Sq.) - Tail LG. =.150 (3.81) .125 (3.18) Contact Spacing x .250 (6.35) Row Spacing

INSULATOR MATERIAL: THERMOPLASTIC POLYESTER, UL 94V-0 CONTACT MATERIAL; COPPER, NICKEL, TIN ALLOY CA-725 CONTACT PLATING: GOLD ON THE MATING AREA, TIN-LEAD ON THE CONTACT TAILS, NICKEL UNDERPLATE