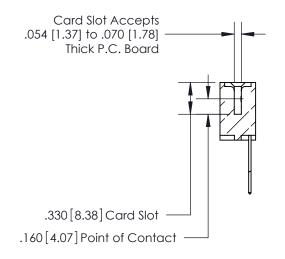

846/896 SERIES HIGH TEMP CARD EDGE CONNECTOR PART NUMBER: 896-025-540-604

YOUR CONNECTION TO QUALITY & SERVICE

**EDAC INC** TORONTO, ONTARIO CANADA

THESE DRAWINGS AND SPECIFICATIONS ARE THE PROPERTY OF EDAC INC.,AND SHALL NOT BE REPRODUCED, OR COPIED OR USED AS THE BASIS FOR THE MANUFACTURE OR SALE OF APPARATUS WITHOUT WRITTEN PERMISSION.

<u>Contact Dimensions:</u> 540-Wire Wrap .025 Sq. (0.64 Sq.) - Tail LG. =.560 (14.22) .125 (3.18) Contact Spacing x .250 (6.35) Row Spacing -3.935[99.95]--3.670 [93.22] 3.410[86.61] -3.250[82.55] -

- .370[9.4]