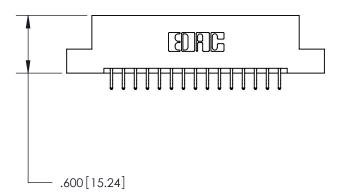

THIS IS A C.A.D. GENERATED DRAWING DO NOT MAKE MANUAL REVISIONS TO MASTER.

846/896 SERIES HIGH TEMP CARD EDGE CONNECTOR PART NUMBER: 896-030-556-208

YOUR CONNECTION TO QUALITY & SERVICE

**EDAC INC** TORONTO, ONTARIO CANADA

<u>Contact Dimensions:</u> 556-Extender Board Bend (Code 520 Contacts) See Sheet 2 for Contact Code 555, 556, 558, 559, 560 Dimensions

- INSULATOR MATERIAL: THERMOPLASTIC POLYESTER, UL 94V-0 CONTACT MATERIAL; COPPER, NICKEL, TIN ALLOY CA-725
- CONTACT PLATING: GOLD ON THE MATING AREA, TIN-LEAD ON THE CONTACT TAILS, NICKEL UNDERPLATE