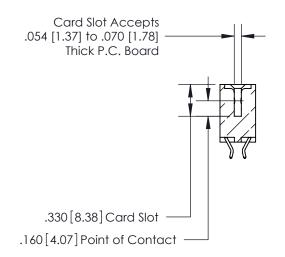

**Contact Code 560** 

INSULATOR MATERIAL: THERMOPLASTIC POLYESTER, UL 94V-0 CONTACT MATERIAL; COPPER, NICKEL, TIN ALLOY CA-725 CONTACT PLATING: GOLD ON THE MATING AREA, TIN-LEAD ON THE CONTACT TAILS, NICKEL UNDERPLATE

**Contact Code 558** 

## 846/896 SERIES HIGH TEMP CARD EDGE CONNECTOR CONTACT CODE 555,556,558,559,560 DIMENSIONS

.150 [3.81]

YOUR CONNECTION TO QUALITY & SERVICE

**Contact Code 559** 

**EDAC INC** TORONTO, ONTARIO CANADA

THESE DRAWINGS AND SPECIFICATIONS ARE THE PROPERTY OF EDAC INC.,AND SHALL NOT BE REPRODUCED, OR COPIED OR USED AS THE BASIS FOR THE MANUFACTURE OR SALE OF APPARATUS WITHOUT WRITTEN PERMISSION.