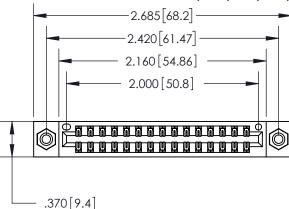

THIS IS A C.A.D. GENERATED DRAWING DO NOT MAKE MANUAL REVISIONS TO MASTER.

846/896 SERIES HIGH TEMP CARD EDGE CONNECTOR PART NUMBER: 896-030-556-208

YOUR CONNECTION TO QUALITY & SERVICE

**EDAC INC** TORONTO, ONTARIO CANADA

<u>Contact Dimensions:</u> 556-Extender Board Bend (Code 520 Contacts) See Sheet 2 for Contact Code 555, 556, 558, 559, 560 Dimensions

- INSULATOR MATERIAL: THERMOPLASTIC POLYESTER, UL 94V-0 CONTACT MATERIAL; COPPER, NICKEL, TIN ALLOY CA-725
- CONTACT PLATING: GOLD ON THE MATING AREA, TIN-LEAD ON THE CONTACT TAILS, NICKEL UNDERPLATE