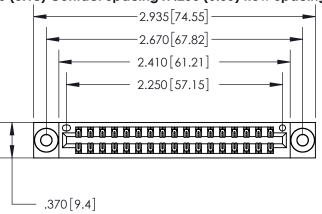

<u>Contact Dimensions:</u> 540-Wire Wrap .025 Sq. (0.64 Sq.) - Tail LG. =.560 (14.22) .125 (3.18) Contact Spacing x .250 (6.35) Row Spacing

INSULATOR MATERIAL: THERMOPLASTIC POLYESTER, UL 94V-0 CONTACT MATERIAL; COPPER, NICKEL, TIN ALLOY CA-725 CONTACT PLATING: GOLD ON THE MATING AREA, TIN-LEAD ON THE CONTACT TAILS, NICKEL UNDERPLATE

THIS IS A C.A.D. GENERATED DRAWING DO NOT MAKE MANUAL REVISIONS TO MASTER.

846/896 SERIES HIGH TEMP CARD EDGE CONNECTOR PART NUMBER: 896-034-540-803

**EDAC INC** TORONTO, ONTARIO CANADA

THESE DRAWINGS AND SPECIFICATIONS ARE THE PROPERTY OF EDAC INC.,AND SHALL NOT BE REPRODUCED, OR COPIED OR USED AS THE BASIS FOR THE MANUFACTURE OR SALE OF APPARATUS WITHOUT WRITTEN PERMISSION.