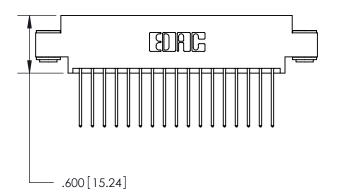

THIS IS A C.A.D. GENERATED DRAWING DO NOT MAKE MANUAL REVISIONS TO MASTER.

846/896 SERIES HIGH TEMP CARD EDGE CONNECTOR PART NUMBER: 896-034-540-803

**EDAC INC** TORONTO, ONTARIO CANADA

THESE DRAWINGS AND SPECIFICATIONS ARE THE PROPERTY OF EDAC INC.,AND SHALL NOT BE REPRODUCED, OR COPIED OR USED AS THE BASIS FOR THE MANUFACTURE OR SALE OF APPARATUS WITHOUT WRITTEN PERMISSION.

THIS IS A C.A.D. GENERATED DRAWING DO NOT MAKE MANUAL REVISIONS TO MASTER.

ISSUE NUMBER

.165[4.19]

.375 [9.54]

ORIGINAL

1

.060 [1.52] .125(3.18) to .210(5.33) **Outside Tails** .125(3.18) to .210(5.33) **Outside Tails** 