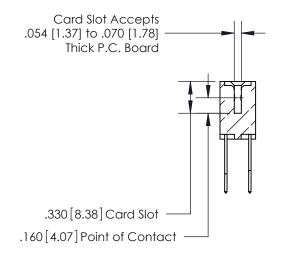

**Contact Code 560** 

INSULATOR MATERIAL: THERMOPLASTIC POLYESTER, UL 94V-0 CONTACT MATERIAL; COPPER, NICKEL, TIN ALLOY CA-725 CONTACT PLATING: GOLD ON THE MATING AREA, TIN-LEAD ON THE CONTACT TAILS, NICKEL UNDERPLATE

**Contact Code 558** 

## 846/896 SERIES HIGH TEMP CARD EDGE CONNECTOR CONTACT CODE 555,556,558,559,560 DIMENSIONS

.150 [3.81]

YOUR CONNECTION TO QUALITY & SERVICE

**Contact Code 559** 

**EDAC INC** TORONTO, ONTARIO CANADA

THESE DRAWINGS AND SPECIFICATIONS ARE THE PROPERTY OF EDAC INC.,AND SHALL NOT BE REPRODUCED, OR COPIED OR USED AS THE BASIS FOR THE MANUFACTURE OR SALE OF APPARATUS WITHOUT WRITTEN PERMISSION.