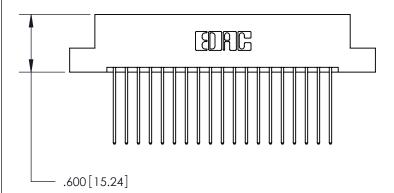

THIS IS A C.A.D. GENERATED DRAWING DO NOT MAKE MANUAL REVISIONS TO MASTER.

ISSUE NUMBER

.165[4.19]

.375 [9.54]

ORIGINAL

1

.060 [1.52] .125(3.18) to .210(5.33) **Outside Tails** .125(3.18) to .210(5.33) **Outside Tails** 

**Contact Code 560** 

INSULATOR MATERIAL: THERMOPLASTIC POLYESTER, UL 94V-0 CONTACT MATERIAL; COPPER, NICKEL, TIN ALLOY CA-725 CONTACT PLATING: GOLD ON THE MATING AREA, TIN-LEAD ON THE CONTACT TAILS, NICKEL UNDERPLATE

**Contact Code 558** 

## 846/896 SERIES HIGH TEMP CARD EDGE CONNECTOR CONTACT CODE 555,556,558,559,560 DIMENSIONS

.150 [3.81]

YOUR CONNECTION TO QUALITY & SERVICE

**Contact Code 559** 

**EDAC INC** TORONTO, ONTARIO CANADA

THESE DRAWINGS AND SPECIFICATIONS ARE THE PROPERTY OF EDAC INC.,AND SHALL NOT BE REPRODUCED, OR COPIED OR USED AS THE BASIS FOR THE MANUFACTURE OR SALE OF APPARATUS WITHOUT WRITTEN PERMISSION.