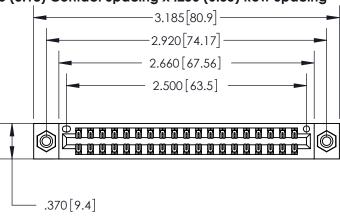

<u>Contact Dimensions:</u> 541-Wire Wrap .025 Sq. (0.64 Sq.) - Tail LG. =.750 (19.05) .125 (3.18) Contact Spacing x .250 (6.35) Row Spacing

- INSULATOR MATERIAL: THERMOPLASTIC POLYESTER, UL 94V-0 CONTACT MATERIAL; COPPER, NICKEL, TIN ALLOY CA-725
- CONTACT PLATING: GOLD ON THE MATING AREA, TIN-LEAD ON THE CONTACT TAILS, NICKEL UNDERPLATE

THIS IS A C.A.D. GENERATED DRAWING DO NOT MAKE MANUAL REVISIONS TO MASTER.

Card Slot Accepts .054 [1.37] to .070 [1.78] Thick P.C. Board

.330 [8.38] Card Slot .160 [4.07] Point of Contact -

ISSUE NUMBER ORIGINAL