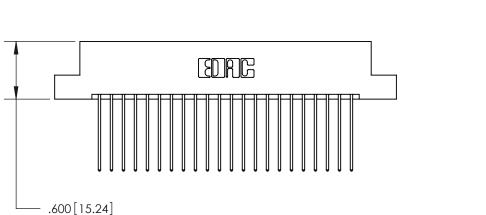

Contact Dimensions: 541-Wire Wrap .025 Sq. (0.64 Sq.) - Tail LG. =.750 (19.05) .125 (3.18) Contact Spacing x .250 (6.35) Row Spacing -3.560[90.42]-3.295 83.69 3.035 [77.09] 2.875 [73.03]

- .370[9.4]

INSULATOR MATERIAL: THERMOPLASTIC POLYESTER, UL 94V-0 CONTACT MATERIAL; COPPER, NICKEL, TIN ALLOY CA-725

CONTACT PLATING: GOLD ON THE MATING AREA, TIN-LEAD

ON THE CONTACT TAILS, NICKEL UNDERPLATE

**EDAC INC** TORONTO, ONTARIO CANADA YOUR CONNECTION TO QUALITY & SERVICE

THESE DRAWINGS AND SPECIFICATIONS ARE THE PROPERTY OF EDAC INC.,AND SHALL NOT BE REPRODUCED, OR COPIED OR USED AS THE BASIS FOR THE MANUFACTURE OR SALE OF APPARATUS WITHOUT WRITTEN PERMISSION.

THIS IS A C.A.D. GENERATED DRAWING DO NOT MAKE MANUAL REVISIONS TO MASTER.

> ACAD REFERENCE NO. 846-ENG-MASTER DRAWN: J.LEE DATE: APR. 22/09 CHECKED: DATE: SCALE: OF 2 1:1 SHEET 1 DRAWING NUMBER **ISSUE** 846-ENG-MASTER

ISSUE NUMBER ORIGINAL

1

| 846/896 SERIES HIGH TEMP CARD EDGE CONNI | ECTOR |
|------------------------------------------|-------|
| PART NUMBER: 896-044-541-204             |       |

THIS IS A C.A.D. GENERATED DRAWING DO NOT MAKE MANUAL REVISIONS TO MASTER.