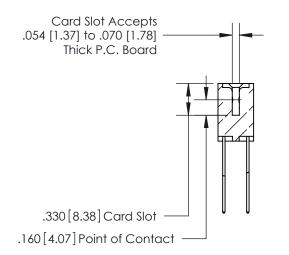

ISSUE NUMBER

.165[4.19]

.375 [9.54]

ORIGINAL

1

.060 [1.52] .125(3.18) to .210(5.33) **Outside Tails** .125(3.18) to .210(5.33) **Outside Tails** 

**Contact Code 560** 

INSULATOR MATERIAL: THERMOPLASTIC POLYESTER, UL 94V-0 CONTACT MATERIAL; COPPER, NICKEL, TIN ALLOY CA-725 CONTACT PLATING: GOLD ON THE MATING AREA, TIN-LEAD ON THE CONTACT TAILS, NICKEL UNDERPLATE

**Contact Code 558** 

## 846/896 SERIES HIGH TEMP CARD EDGE CONNECTOR CONTACT CODE 555,556,558,559,560 DIMENSIONS

.150 [3.81]

YOUR CONNECTION TO QUALITY & SERVICE

**Contact Code 559** 

**EDAC INC** TORONTO, ONTARIO CANADA

THESE DRAWINGS AND SPECIFICATIONS ARE THE PROPERTY OF EDAC INC.,AND SHALL NOT BE REPRODUCED, OR COPIED OR USED AS THE BASIS FOR THE MANUFACTURE OR SALE OF APPARATUS WITHOUT WRITTEN PERMISSION.