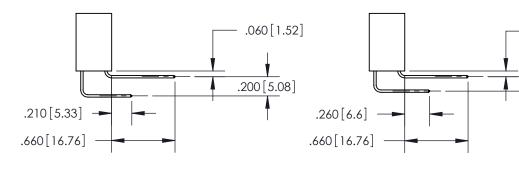

## 846/896 SERIES HIGH TEMP CARD EDGE CONNECTOR CONTACT CODE 555,556,558,559,560 DIMENSIONS

YOUR CONNECTION TO QUALITY & SERVICE

**EDAC INC** TORONTO, ONTARIO CANADA

THESE DRAWINGS AND SPECIFICATIONS ARE THE PROPERTY OF EDAC INC.,AND SHALL NOT BE REPRODUCED, OR COPIED OR USED AS THE BASIS FOR THE MANUFACTURE OR SALE OF APPARATUS WITHOUT WRITTEN PERMISSION.

Outside Tails

**Outside Tails** 

| ACAD REFERENCE NO. |       | 846-ENG-MASTER   |        |
|--------------------|-------|------------------|--------|
| DRAWN:             | J.LEE | DATE: APR. 22/09 |        |
| CHECKED:           |       | DATE:            |        |
| SCALE:             | 1:1   | SHEET            | 2 OF 2 |
| DRAWING NUMBER     |       | ISSUE            |        |