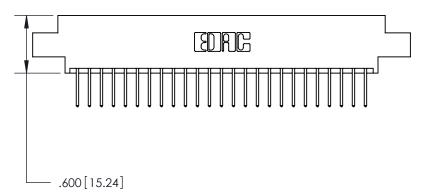

- .370[9.4]

THIS IS A C.A.D. GENERATED DRAWING DO NOT MAKE MANUAL REVISIONS TO MASTER.

Card Slot Accepts .054 [1.37] to .070 [1.78] Thick P.C. Board

.330 [8.38] Card Slot — .160 [4.07] Point of Contact -

ISSUE NUMBER
ORIGINAL ①

846/896 SERIES HIGH TEMP CARD EDGE CONNECTOR PART NUMBER: 896-050-526-804

EDAC INC
TORONTO, ONTARIO
CANADA
YOUR CONNECTION TO QUALITY & SERVICE

THESE DRAWINGS AN
ARE THE PROPERTY
SHALL NOT BE REPRIOR USED AS THE BAS
MANUFACTURE OR S
WITHOUT WRITTEN P

THESE DRAWINGS AND SPECIFICATIONS ARE THE PROPERTY OF EDAC INC.,AND SHALL NOT BE REPRODUCED, OR COPIED OR USED AS THE BASIS FOR THE MANUFACTURE OR SALE OF APPARATUS WITHOUT WRITTEN PERMISSION.

| ACAD REFERENCE NO. | 846-ENG-MASTER   |  |
|--------------------|------------------|--|
| DRAWN: J.LEE       | DATE: APR. 22/09 |  |
| CHECKED:           | DATE:            |  |
| SCALE: 1:1         | SHEET 1 OF 2     |  |
| DRAWING NUMBER     | ISSUE            |  |
| 846-ENG-MASTER     | 1                |  |

INSULATOR MATERIAL: THERMOPLASTIC POLYESTER, UL 94V-0 CONTACT MATERIAL; COPPER, NICKEL, TIN ALLOY CA-725 CONTACT PLATING: GOLD ON THE MATING AREA, TIN-LEAD

ON THE CONTACT TAILS, NICKEL UNDERPLATE

THIS IS A C.A.D. GENERATED DRAWING DO NOT MAKE MANUAL REVISIONS TO MASTER.