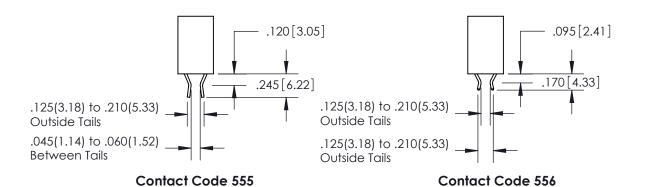

ISSUE NUMBER

.165[4.19]

ORIGINAL

1

.060 [1.52] .150 [3.81] .125(3.18) to .210(5.33)

.375 [9.54] .125(3.18) to .210(5.33)

**Contact Code 558** 

**Contact Code 559** 

**Contact Code 560** 

INSULATOR MATERIAL: THERMOPLASTIC POLYESTER, UL 94V-0 CONTACT MATERIAL; COPPER, NICKEL, TIN ALLOY CA-725 CONTACT PLATING: GOLD ON THE MATING AREA, TIN-LEAD ON THE CONTACT TAILS, NICKEL UNDERPLATE

## 846/896 SERIES HIGH TEMP CARD EDGE CONNECTOR CONTACT CODE 555,556,558,559,560 DIMENSIONS

YOUR CONNECTION TO QUALITY & SERVICE

**EDAC INC** TORONTO, ONTARIO CANADA

THESE DRAWINGS AND SPECIFICATIONS ARE THE PROPERTY OF EDAC INC.,AND SHALL NOT BE REPRODUCED, OR COPIED OR USED AS THE BASIS FOR THE MANUFACTURE OR SALE OF APPARATUS WITHOUT WRITTEN PERMISSION.

Outside Tails

**Outside Tails** 

| ACAD REFERENCE NO. |       | 846-ENG-MASTER   |        |
|--------------------|-------|------------------|--------|
| DRAWN:             | J.LEE | DATE: APR. 22/09 |        |
| CHECKED:           |       | DATE:            |        |
| SCALE:             | 1:1   | SHEET            | 2 OF 2 |
| DRAWING NUMBER     |       | ISSUE            |        |