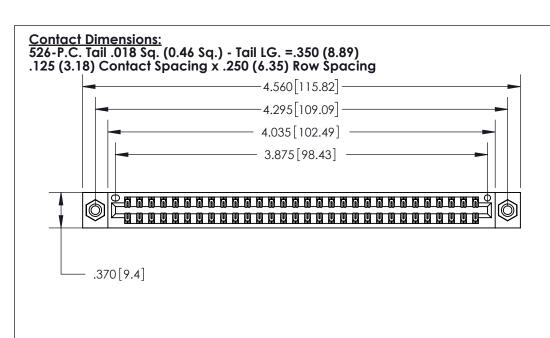

846/896 SERIES HIGH TEMP CARD EDGE CONNECTOR PART NUMBER: 896-060-526-208

YOUR CONNECTION TO QUALITY & SERVICE

**EDAC INC** TORONTO, ONTARIO CANADA

THESE DRAWINGS AND SPECIFICATIONS ARE THE PROPERTY OF EDAC INC., AND SHALL NOT BE REPRODUCED, OR COPIED OR USED AS THE BASIS FOR THE MANUFACTURE OR SALE OF APPARATUS WITHOUT WRITTEN PERMISSION.

THIS IS A C.A.D. GENERATED DRAWING DO NOT MAKE MANUAL REVISIONS TO MASTER.

ISSUE NUMBER ORIGINAL

INSULATOR MATERIAL: THERMOPLASTIC POLYESTER, UL 94V-0 CONTACT MATERIAL; COPPER, NICKEL, TIN ALLOY CA-725

CONTACT PLATING: GOLD ON THE MATING AREA, TIN-LEAD ON THE CONTACT TAILS, NICKEL UNDERPLATE