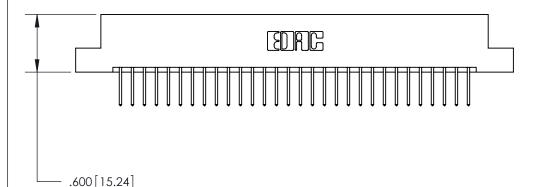

THIS IS A C.A.D. GENERATED DRAWING DO NOT MAKE MANUAL REVISIONS TO MASTER.

ISSUE NUMBER

ORIGINAL

1

.060 [1.52] .200 [5.08] .210[5.33] -.660 [16.76]

.060 [1.52] .150 [3.81] .260[6.6] -**Outside Tails** .660[16.76]

**Outside Tails** 

| ACAD REFERENCE NO. |       | 846-ENG-MASTER   |        |
|--------------------|-------|------------------|--------|
| DRAWN:             | J.LEE | DATE: APR. 22/09 |        |
| CHECKED:           |       | DATE:            |        |
| SCALE:             | 1:1   | SHEET            | 2 OF 2 |
| DRAWING NUMBER     |       |                  | ISSUE  |