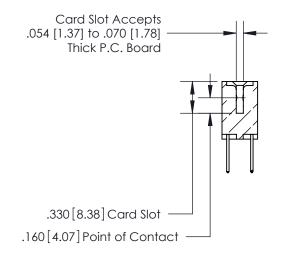

.165[4.19] .375 [9.54] .125(3.18) to .210(5.33) .125(3.18) to .210(5.33)

**Contact Code 558** 

**Contact Code 559** 

**Contact Code 560** 

INSULATOR MATERIAL: THERMOPLASTIC POLYESTER, UL 94V-0 CONTACT MATERIAL; COPPER, NICKEL, TIN ALLOY CA-725 CONTACT PLATING: GOLD ON THE MATING AREA, TIN-LEAD ON THE CONTACT TAILS, NICKEL UNDERPLATE