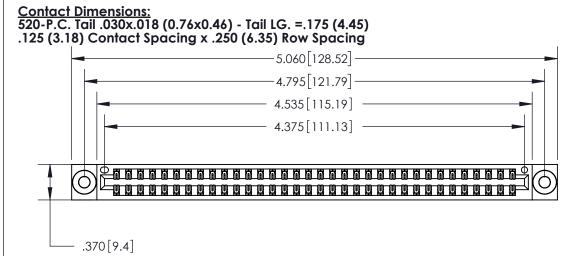

THIS IS A C.A.D. GENERATED DRAWING DO NOT MAKE MANUAL REVISIONS TO MASTER.

ISSUE NUMBER ORIGINAL

.600 [15.24]

INSULATOR MATERIAL: THERMOPLASTIC POLYESTER, UL 94V-0 CONTACT MATERIAL; COPPER, NICKEL, TIN ALLOY CA-725 CONTACT PLATING: GOLD ON THE MATING AREA, TIN-LEAD ON THE CONTACT TAILS, NICKEL UNDERPLATE

846/896 SERIES HIGH TEMP CARD EDGE CONNECTOR PART NUMBER: 896-068-520-803

YOUR CONNECTION TO QUALITY & SERVICE

**EDAC INC** TORONTO, ONTARIO CANADA

THESE DRAWINGS AND SPECIFICATIONS ARE THE PROPERTY OF EDAC INC.,AND SHALL NOT BE REPRODUCED, OR COPIED OR USED AS THE BASIS FOR THE MANUFACTURE OR SALE OF APPARATUS WITHOUT WRITTEN PERMISSION.

| ACAD REFERENCE NO. | 846-ENG-MASTER   |  |
|--------------------|------------------|--|
| DRAWN: J.LEE       | DATE: APR. 22/09 |  |
| CHECKED:           | DATE:            |  |
| SCALE: 1:1         | SHEET 1 OF 2     |  |
| DRAWING NUMBER     | ISSUE            |  |
| 846-ENG-MASTER     | 1                |  |