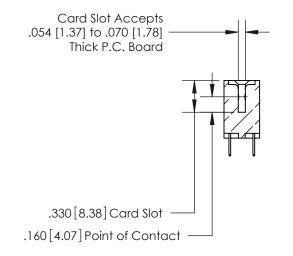

THIS IS A C.A.D. GENERATED DRAWING DO NOT MAKE MANUAL REVISIONS TO MASTER.

ISSUE NUMBER

ORIGINAL

1

.060 [1.52] .200 [5.08] .210[5.33] -.660 [16.76]

.060 [1.52] .150 [3.81] .260[6.6] -**Outside Tails** .660[16.76]

.165[4.19] .375 [9.54] .125(3.18) to .210(5.33) .125(3.18) to .210(5.33)

**Contact Code 558** 

**Contact Code 559** 

**Contact Code 560** 

INSULATOR MATERIAL: THERMOPLASTIC POLYESTER, UL 94V-0 CONTACT MATERIAL; COPPER, NICKEL, TIN ALLOY CA-725 CONTACT PLATING: GOLD ON THE MATING AREA, TIN-LEAD ON THE CONTACT TAILS, NICKEL UNDERPLATE

## 846/896 SERIES HIGH TEMP CARD EDGE CONNECTOR CONTACT CODE 555,556,558,559,560 DIMENSIONS

YOUR CONNECTION TO QUALITY & SERVICE

**EDAC INC** TORONTO, ONTARIO CANADA

THESE DRAWINGS AND SPECIFICATIONS ARE THE PROPERTY OF EDAC INC.,AND SHALL NOT BE REPRODUCED, OR COPIED OR USED AS THE BASIS FOR THE MANUFACTURE OR SALE OF APPARATUS WITHOUT WRITTEN PERMISSION.

**Outside Tails** 

|  | ACAD REFERENCE NO. |       | 846-ENG-MASTER   |        |
|--|--------------------|-------|------------------|--------|
|  | DRAWN:             | J.LEE | DATE: APR. 22/09 |        |
|  | CHECKED:           |       | DATE:            |        |
|  | SCALE:             | 1:1   | SHEET            | 2 OF 2 |
|  | DRAWING NUMBER     |       | ISSUE            |        |