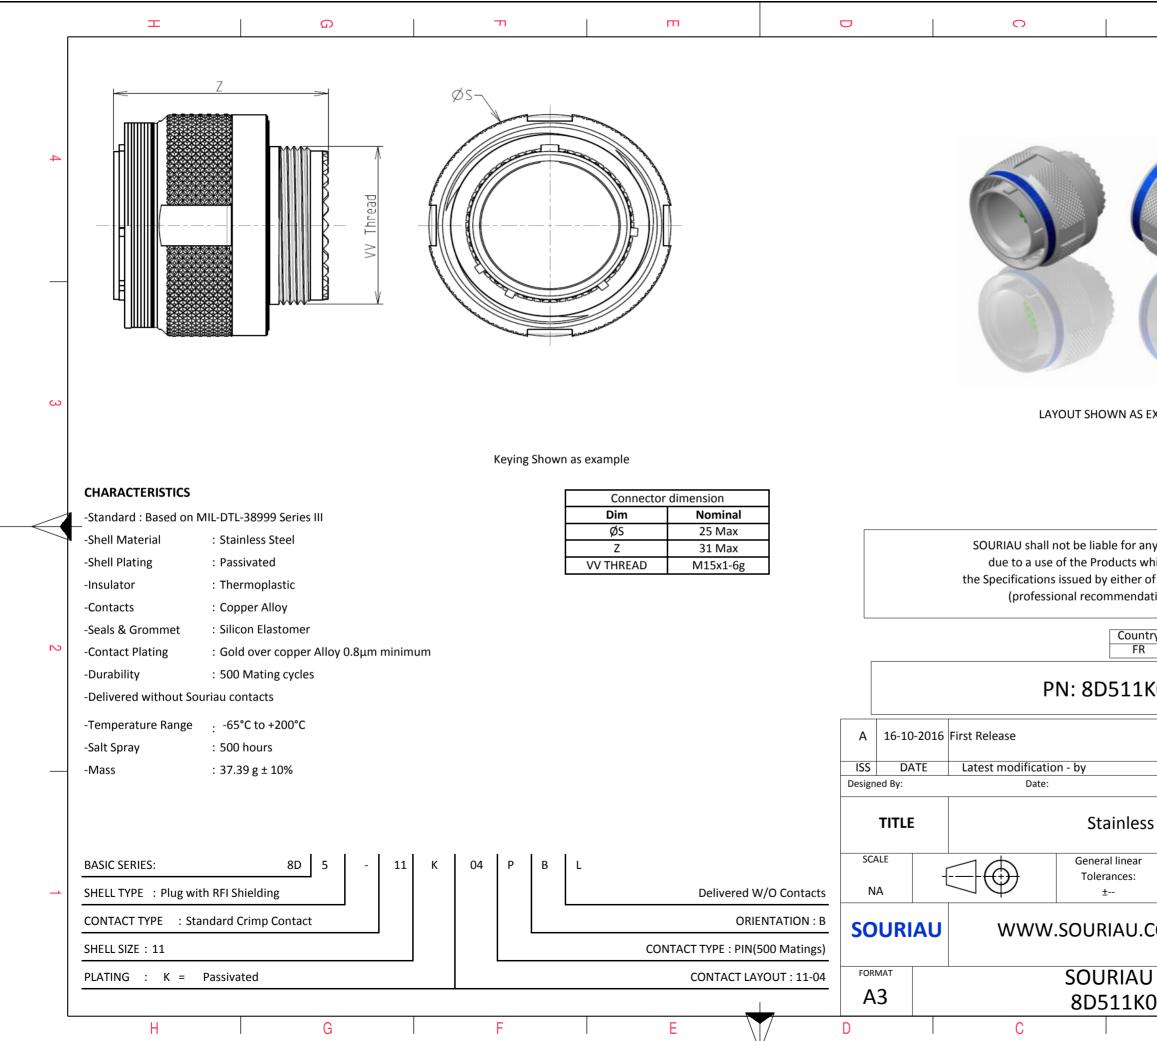

| σ                                                                                                                                      |                                      |            |   |  |  |
|----------------------------------------------------------------------------------------------------------------------------------------|--------------------------------------|------------|---|--|--|
|                                                                                                                                        |                                      |            | 4 |  |  |
| C                                                                                                                                      |                                      |            |   |  |  |
|                                                                                                                                        |                                      |            | 3 |  |  |
| AS EXAMPLE                                                                                                                             |                                      |            |   |  |  |
| r any non-conformity or damage<br>s which does not comply with<br>er of the Parties or by a third party<br>ndation, technical notice.) |                                      |            |   |  |  |
| untry Juris<br>FR                                                                                                                      | diction & Control List<br>Not Listed |            | 2 |  |  |
| 1KO4PBL                                                                                                                                |                                      |            |   |  |  |
|                                                                                                                                        |                                      |            |   |  |  |
|                                                                                                                                        | CUSTOMER DRAWING                     | MOD N°     |   |  |  |
| ess Steel Plug 8D series                                                                                                               |                                      |            |   |  |  |
| ar<br>:                                                                                                                                | NPRDS / PROJECT<br><b>859</b>        |            |   |  |  |
| J.COM                                                                                                                                  | This document is the property of     |            |   |  |  |
|                                                                                                                                        | communicated without                 | permission |   |  |  |
| U DRG N°                                                                                                                               |                                      | SHEET      |   |  |  |
| KO4PBL-C                                                                                                                               | A                                    | 1/2        | J |  |  |
| -                                                                                                                                      |                                      |            |   |  |  |