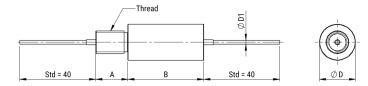

Click here for the 3D model.

| Dimensions |          |
|------------|----------|
| D          | 16mm MIN |
| А          | 12mm MIN |
| В          | 34mm MIN |
| D1         | 1.2      |

| Packaging Specifications |      |
|--------------------------|------|
| Packaging                | Bulk |
| Packaging Quantity       | 1    |