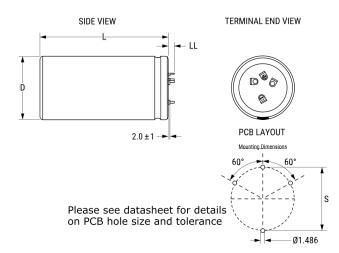

ALF70, Aluminum Electrolytic, 470 uF, 20%, 500 VDC, -40/+85°C

Click here for the 3D model.

| Dimensions |                    |
|------------|--------------------|
| D          | 35mm +1mm          |
| L          | 55mm +/-2mm        |
| S          | 22.5mm +/-0.1mm    |
| LL         | 5.5mm +/-1mm       |
| F          | 1.486mm +/-0.076mm |