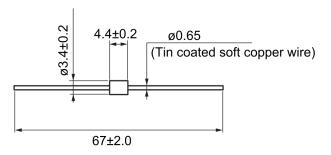

Click here for the 3D model.

| Dimensions |                |  |
|------------|----------------|--|
| D          | 3.4mm +/-0.2mm |  |
| L          | 67mm +/-2mm    |  |
| L2         | 4.4mm +/-0.2mm |  |