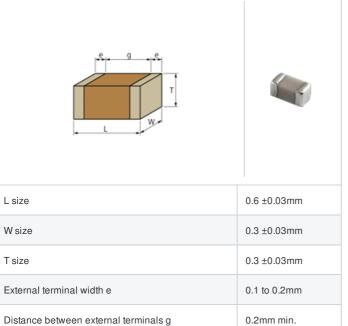

## Shape

## **Specifications**

Size code in inch(mm)

| Capacitance                                      | 6.3pF ±0.1pF |
|--------------------------------------------------|--------------|
| Rated voltage                                    | 25Vdc        |
| Temperature characteristics (complied standard)  | C0G(EIA)     |
| Temperature coefficient                          | 0±30ppm/°C   |
| Temperature range of temperature characteristics | 25 to 125°C  |
| Operating temperature range                      | -55 to 125°C |