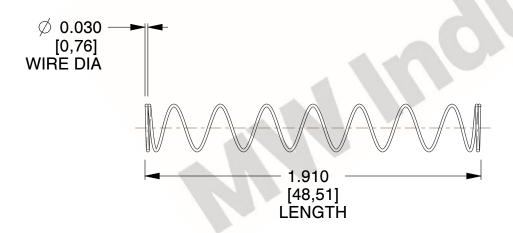

## **NOTES:**

1. Material: Stainless Steel

2. Finish: Glod Irridite

3. Ends: Closed

4. Total Coils: 10.000

5. Sugg. Max. Deflection: 1.800 (in) 6. Sugg. Max. Load : 2.300 (lbs)

7. All Drawing Dimensions are in Inches [mm]

1.000

SCALE

11772

INCH [mm] SHEET

**SPRINGS** 

**COMPRESSION SPRINGS** 

1 of 1

UNIT