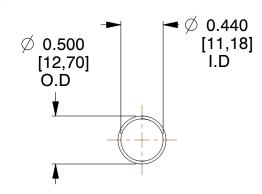

## **NOTES:**

1. Material: Stainless Steel

2. Finish: Glod Irridite

3. Ends: Closed

4. Total Coils: 10.000

5. Sugg. Max. Deflection: 1.800 (in) 6. Sugg. Max. Load : 2.300 (lbs)

7. All Drawing Dimensions are in Inches [mm]

1.000

SCALE

11772

INCH [mm] SHEET

**SPRINGS** 

**COMPRESSION SPRINGS** 

1 of 1

UNIT