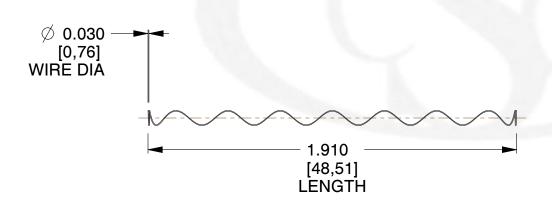

## **NOTES:**

Material : Hard Drawn
 Finish : Glod Irridite

3. Ends: Closed

4. Total Coils: 10.000

5. Sugg. Max. Deflection: 7.500 (in)6. Sugg. Max. Load: 2.300 (lbs)

7. All Drawing Dimensions are in Inches [mm]