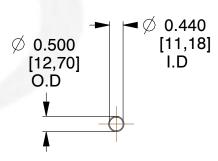

## **NOTES:**

Material : Hard Drawn
 Finish : Glod Irridite

3. Ends: Closed

4. Total Coils: 10.000

5. Sugg. Max. Deflection: 7.500 (in)6. Sugg. Max. Load: 2.300 (lbs)

7. All Drawing Dimensions are in Inches [mm]