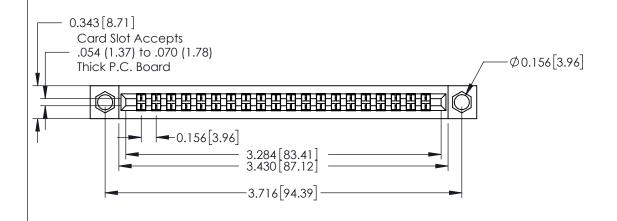

**Mounting Option** 

104-.156 (3.96) Dia. Mounting Holes

**Contact Detail** 

420-P.C. Tail .046x.015(1.17x0.38) - Tail LG.=.213(5.41) .156 [3.96] Contact Spacing with Single Centreline Row

THIS IS A C.A.D. GENERATED DRAWING DO NOT MAKE MANUAL REVISIONS TO MASTER.