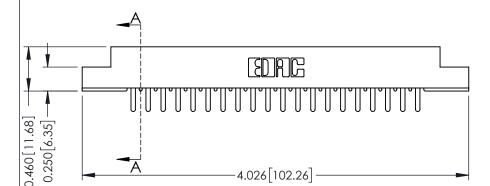

**Mounting Option** 

104-.156 (3.96) Dia. Mounting Holes

**Contact Detail** 

420-P.C. Tail .046x.015(1.17x0.38) - Tail LG.=.213(5.41) .156 [3.96] Contact Spacing with Single Centreline Row

THIS IS A C.A.D. GENERATED DRAWING DO NOT MAKE MANUAL REVISIONS TO MASTER.