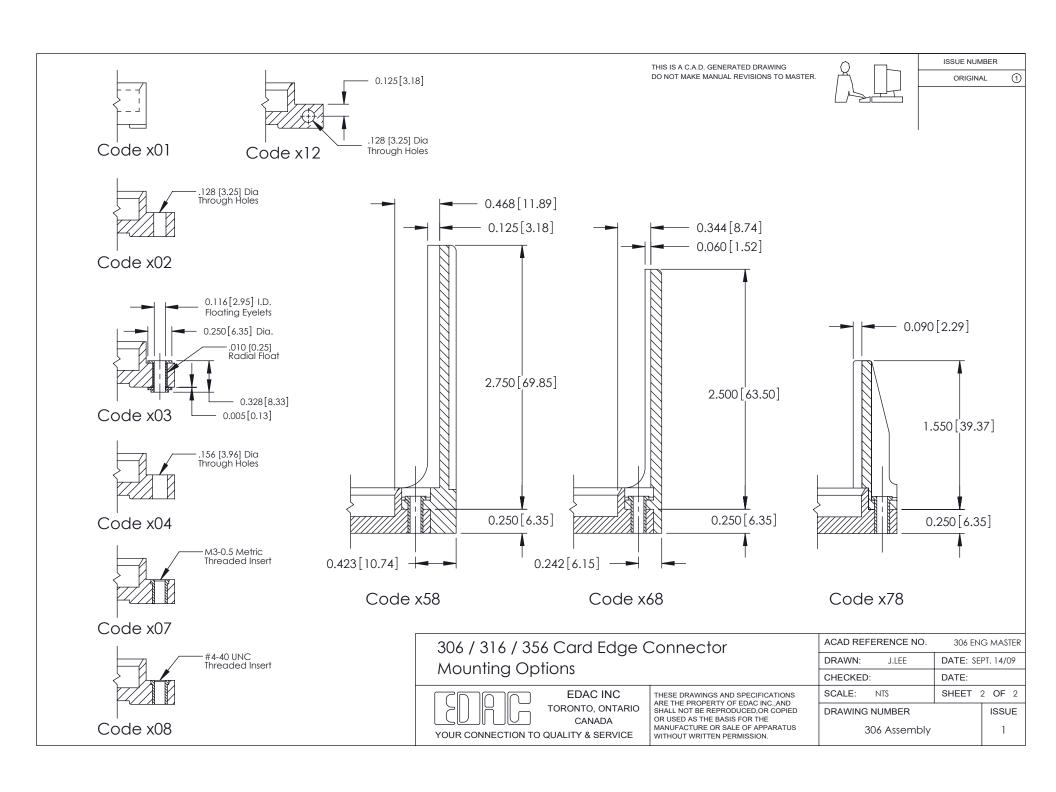

ISSUE NUMBER ORIGINAL

**See Accompanying Pages for:** 

**Mounting Options** 

306 / 316 / 356 Card Edge Connector Part Number: 306-020-420-104

YOUR CONNECTION TO QUALITY & SERVICE

**EDAC INC** TORONTO, ONTARIO CANADA