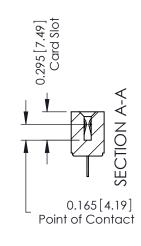

**Mounting Option** 

104-.156 (3.96) Dia. Mounting Holes

**Contact Detail** 

420-P.C. Tail .046x.015(1.17x0.38) - Tail LG.=.213(5.41) .156 [3.96] Contact Spacing with Single Centreline Row

THIS IS A C.A.D. GENERATED DRAWING DO NOT MAKE MANUAL REVISIONS TO MASTER.