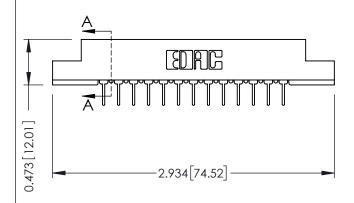

## **See Accompanying Pages for:**

- Contact Bend Details
- Mounting Options

307 / 357 Card Edge Connector
Part Number: 307-013-431-108

EDAC INC
TORONTO, ONTARIO
CANADA
YOUR CONNECTION TO QUALITY & SERVICE