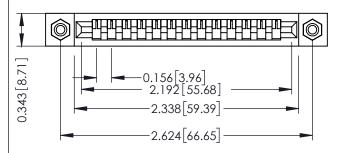

## **See Accompanying Pages for:**

- Contact Bend Details
- Mounting Options

307 / 357 Card Edge Connector
Part Number: 307-013-431-108

EDAC INC
TORONTO, ONTARIO
CANADA
YOUR CONNECTION TO QUALITY & SERVICE