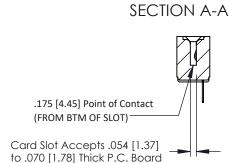

## **See Accompanying Pages for:**

- Contact Bend Details
- Mounting Options

307 / 357 Card Edge Connector
Part Number: 307-013-431-108

EDAC INC
TORONTO, ONTARIO
CANADA
YOUR CONNECTION TO QUALITY & SERVICE