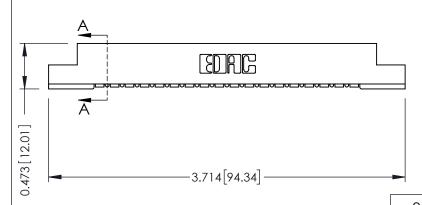

## SECTION A-A

.175 [4.45] Point of Contact (FROM BTM OF SLOT) Card Slot Accepts .054 [1.37] to .070 [1.78] Thick P.C. Board

307 / 357 Card Edge Connector Part Number: 307-018-454-107

**EDAC INC** TORONTO, ONTARIO CANADA