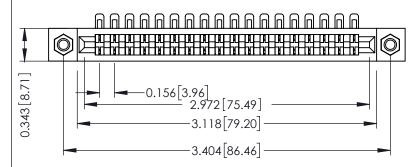

**Mounting Option** M3-0.5 Metric Threaded Inserts **Contact Detail** 

90 Degree Bend (Code 401 Contacts)

.156 [3.96] Contact Spacing x .200 [5.08] Row Spacing

THIS IS A C.A.D. GENERATED DRAWING DO NOT MAKE MANUAL REVISIONS TO MASTER.

## SECTION A-A

.175 [4.45] Point of Contact (FROM BTM OF SLOT) Card Slot Accepts .054 [1.37] to .070 [1.78] Thick P.C. Board

307 / 357 Card Edge Connector Part Number: 307-018-454-107

**EDAC INC** TORONTO, ONTARIO CANADA