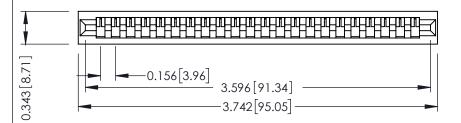

**Mounting Option** No Mounting Lugs **Contact Detail** 

PC Tail .046x.013(1.17x0.33) - Tail LG=.358(9.09) .156 [3.96] Contact Spacing x .200 [5.08] Row Spacing

THIS IS A C.A.D. GENERATED DRAWING DO NOT MAKE MANUAL REVISIONS TO MASTER.