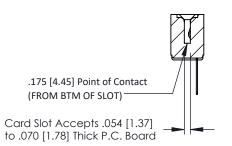

**Mounting Option** No Mounting Lugs **Contact Detail** 

PC Tail .046x.013(1.17x0.33) - Tail LG=.358(9.09) .156 [3.96] Contact Spacing x .200 [5.08] Row Spacing

THIS IS A C.A.D. GENERATED DRAWING DO NOT MAKE MANUAL REVISIONS TO MASTER.