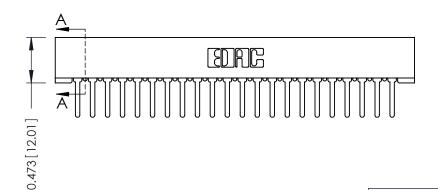

## SECTION A-A

**See Accompanying Pages for:** 

- **Contact Bend Details**
- **Mounting Options**

307 / 357 Card Edge Connector Part Number: 307-022-427-101

YOUR CONNECTION TO QUALITY & SERVICE

**EDAC INC** TORONTO, ONTARIO CANADA