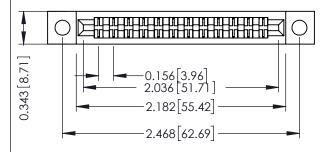

Mounting Option
.128 (3.25) Dia. Mounting Holes

**Contact Detail** 

Extender Board Bend (Code 422 Contacts)
.156 [3.96] Contact Spacing x .200 [5.08] Row Spacing

THIS IS A C.A.D. GENERATED DRAWING DO NOT MAKE MANUAL REVISIONS TO MAS

## **See Accompanying Pages for:**

- Contact Bend Details
- Mounting Options

J.LEE

307 Assembly

NTS

SECTION A-A

307 ENG MASTER
DATE: AUG. 11/09

SHEET 1 OF 3