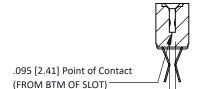

(FROM BTM OF SLOT)

Card Slot Accepts .054 [1.37] to .070 [1.78] Thick P.C. Board

| 307 / 357 Card Edge Connector<br>Part Number: 307-024-460-202 |                                        |                                                                                                                                                                                 |
|---------------------------------------------------------------|----------------------------------------|---------------------------------------------------------------------------------------------------------------------------------------------------------------------------------|
|                                                               | EDAC INC<br>toronto, ontario<br>canada | THESE DRAWINGS AND SPECIFICATIONS<br>ARE THE PROPERTY OF EDAC INC.,AND<br>SHALL NOT BE REPRODUCED,OR COPIED<br>OR USED AS THE BASIS FOR THE<br>MANUFACTURE OR SALE OF APPARATUS |
| YOUR CONNECTION TO                                            | QUALITY & SERVICE                      | WITHOUT WRITTEN PERMISSION.                                                                                                                                                     |