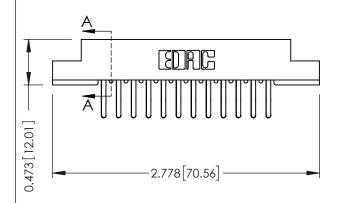

## **See Accompanying Pages for:**

- Contact Bend Details
- Mounting Options

J.LEE

307 Assembly

NTS

SECTION A-A

307 ENG MASTER
DATE: AUG. 11/09

SHEET 1 OF 3