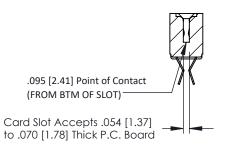

**Mounting Option** .128 (3.25) Dia. Mounting Holes **Contact Detail** 

Extender Board Bend (Code 400 Contacts) .156 [3.96] Contact Spacing x .200 [5.08] Row Spacing