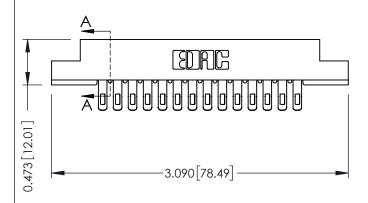

## **See Accompanying Pages for:**

- **Contact Bend Details**
- **Mounting Options**

SECTION A-A

| 307 / 357 Card Edge Connector<br>Part Number: 307-028-455-202 |                  |  |                                                                           |
|---------------------------------------------------------------|------------------|--|---------------------------------------------------------------------------|
|                                                               | EDAC<br>TORONTO, |  | THESE DRAWINGS AND SPE<br>ARE THE PROPERTY OF EI<br>SHALL NOT BE REPRODUC |