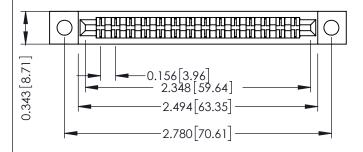

**Mounting Option** .128 (3.25) Dia. Mounting Holes **Contact Detail** 

Extender Board Bend (Code 400 Contacts) .156 [3.96] Contact Spacing x .200 [5.08] Row Spacing

## **See Accompanying Pages for:**

- **Contact Bend Details**
- **Mounting Options**

SECTION A-A

| 307 / 357 Card Edge Connector<br>Part Number: 307-028-455-202 |                  |  |                                                                           |
|---------------------------------------------------------------|------------------|--|---------------------------------------------------------------------------|
|                                                               | EDAC<br>TORONTO, |  | THESE DRAWINGS AND SPE<br>ARE THE PROPERTY OF EI<br>SHALL NOT BE REPRODUC |