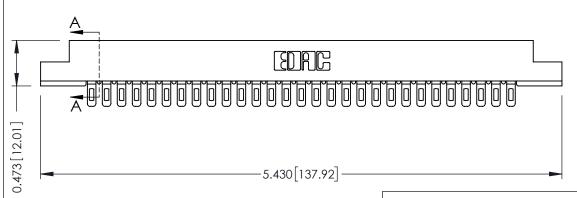

## **SECTION A-A**

**See Accompanying Pages for:** 

- **Contact Bend Details**
- **Mounting Options**

307 / 357 Card Edge Connector Part Number: 307-029-401-108

**EDAC INC** TORONTO, ONTARIO CANADA

THESE DRAWINGS AND SPECIFICATIONS ARE THE PROPERTY OF EDAC INC., AND SHALL NOT BE REPRODUCED, OR COPIED OR USED AS THE BASIS FOR THE MANUFACTURE OR SALE OF APPARATUS WITHOUT WRITTEN PERMISSION.