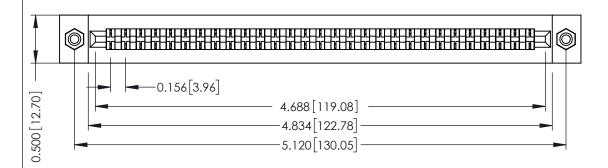

**Mounting Option** #4-40 Unified Threaded Inserts **Contact Detail** 

Wire Hole .089x.014(2.29x0.36) - Tail LG=.213(5.41) .156 [3.96] Contact Spacing x .200 [5.08] Row Spacing

THIS IS A C.A.D. GENERATED DRAWING DO NOT MAKE MANUAL REVISIONS TO MASTER.