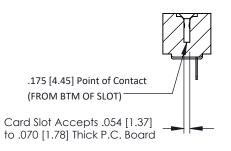

**Mounting Option** #4-40 Unified Threaded Inserts **Contact Detail** 

Wire Hole .089x.014(2.29x0.36) - Tail LG=.213(5.41) .156 [3.96] Contact Spacing x .200 [5.08] Row Spacing

THIS IS A C.A.D. GENERATED DRAWING DO NOT MAKE MANUAL REVISIONS TO MASTER.