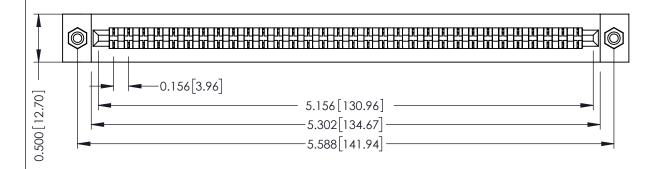

Mounting Option
#4-40 Unified Threaded Inserts

**Contact Detail** 

Wire Hole .089x.014(2.29x0.36) - Tail LG=.213(5.41) .156 [3.96] Contact Spacing x .200 [5.08] Row Spacing THIS IS A C.A.D. GENERATED DRAWING DO NOT MAKE MANUAL REVISIONS TO MASTER.