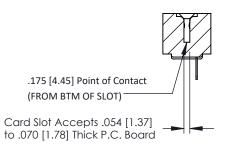

Mounting Option
#4-40 Unified Threaded Inserts

**Contact Detail** 

Wire Hole .089x.014(2.29x0.36) - Tail LG=.213(5.41) .156 [3.96] Contact Spacing x .200 [5.08] Row Spacing THIS IS A C.A.D. GENERATED DRAWING DO NOT MAKE MANUAL REVISIONS TO MASTER.