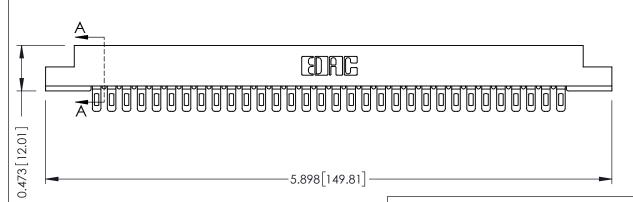

## **SECTION A-A**

**See Accompanying Pages for:** 

- Contact Bend Details
- Mounting Options

307 / 357 Card Edge Connector Part Number: 307-032-401-108

EDAC INC TORONTO, ONTARIO CANADA

YOUR CONNECTION TO QUALITY & SERVICE