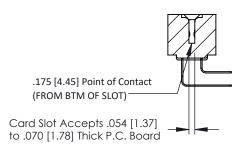

## SECTION A-A

**See Accompanying Pages for:** 

- **Contact Bend Details**
- **Mounting Options**

307 / 357 Card Edge Connector Part Number: 307-033-458-108

**EDAC INC** TORONTO, ONTARIO CANADA

THESE DRAWINGS AND SPECIFICATIONS ARE THE PROPERTY OF EDAC INC.,AND SHALL NOT BE REPRODUCED, OR COPIED OR USED AS THE BASIS FOR THE MANUFACTURE OR SALE OF APPARATUS WITHOUT WRITTEN PERMISSION.