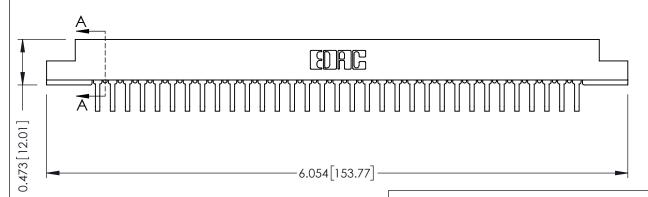

## SECTION A-A

**See Accompanying Pages for:** 

- **Contact Bend Details**
- **Mounting Options**

307 / 357 Card Edge Connector Part Number: 307-033-458-108

**EDAC INC** TORONTO, ONTARIO CANADA

THESE DRAWINGS AND SPECIFICATIONS ARE THE PROPERTY OF EDAC INC.,AND SHALL NOT BE REPRODUCED, OR COPIED OR USED AS THE BASIS FOR THE MANUFACTURE OR SALE OF APPARATUS WITHOUT WRITTEN PERMISSION.