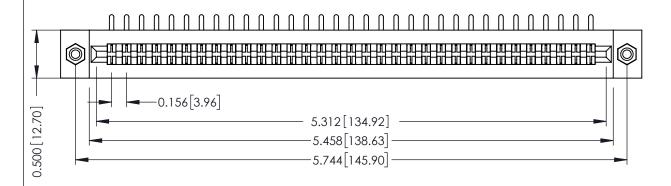

**Mounting Option** #4-40 Unified Threaded Inserts **Contact Detail** 

90 Degree Bend (Code 422 and 440 Contacts) .156 [3.96] Contact Spacing x .200 [5.08] Row Spacing

THIS IS A C.A.D. GENERATED DRAWING DO NOT MAKE MANUAL REVISIONS TO MASTER.