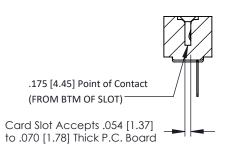

**Mounting Option** No Mounting Lugs **Contact Detail** 

PC Tail .046x.013(1.17x0.33) - Tail LG=.358(9.09) .156 [3.96] Contact Spacing x .200 [5.08] Row Spacing

THIS IS A C.A.D. GENERATED DRAWING DO NOT MAKE MANUAL REVISIONS TO MASTER.