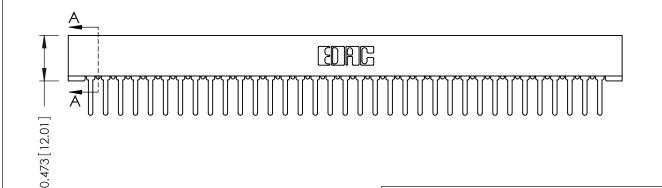

**Mounting Option** No Mounting Lugs **Contact Detail** 

PC Tail .046x.013(1.17x0.33) - Tail LG=.358(9.09) .156 [3.96] Contact Spacing x .200 [5.08] Row Spacing

THIS IS A C.A.D. GENERATED DRAWING DO NOT MAKE MANUAL REVISIONS TO MASTER.