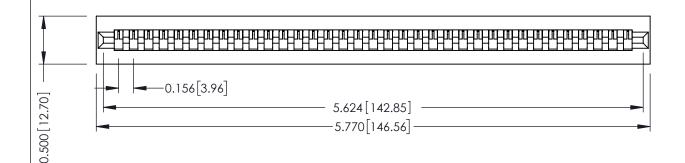

**Mounting Option** No Mounting Lugs **Contact Detail** 

PC Tail .046x.013(1.17x0.33) - Tail LG=.358(9.09) .156 [3.96] Contact Spacing x .200 [5.08] Row Spacing

THIS IS A C.A.D. GENERATED DRAWING DO NOT MAKE MANUAL REVISIONS TO MASTER.