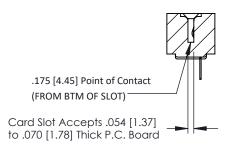

**Mounting Option** No Mounting Lugs **Contact Detail** 

PC Tail .023x.013(0.58x0.33) - Tail LG=.213(5.41) .156 [3.96] Contact Spacing x .200 [5.08] Row Spacing

THIS IS A C.A.D. GENERATED DRAWING DO NOT MAKE MANUAL REVISIONS TO MASTER.