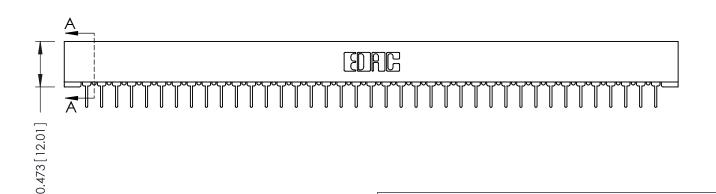

ISSUE NUMBER

ORIGINAL

**See Accompanying Pages for:** 

- **Contact Bend Details**
- **Mounting Options**

307 / 357 Card Edge Connector Part Number: 307-039-431-101

**EDAC INC** TORONTO, ONTARIO CANADA

THESE DRAWINGS AND SPECIFICATIONS ARE THE PROPERTY OF EDAC INC., AND SHALL NOT BE REPRODUCED, OR COPIED OR USED AS THE BASIS FOR THE MANUFACTURE OR SALE OF APPARATUS WITHOUT WRITTEN PERMISSION.