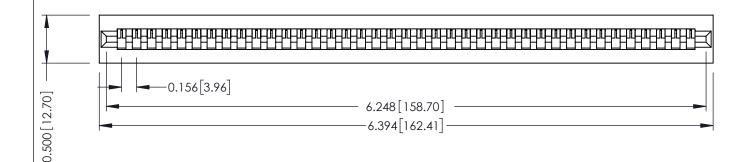

**Mounting Option** No Mounting Lugs **Contact Detail** 

PC Tail .023x.013(0.58x0.33) - Tail LG=.213(5.41) .156 [3.96] Contact Spacing x .200 [5.08] Row Spacing

THIS IS A C.A.D. GENERATED DRAWING DO NOT MAKE MANUAL REVISIONS TO MASTER.