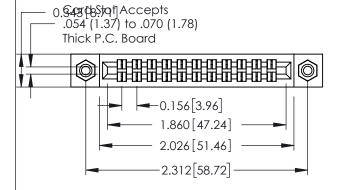

**Mounting Option** 

08-#4-40 Unified Threaded Inserts

**Contact Detail** 

500-Wire Hole .087x.013(2.21x0.33) - Tail LG.=.282(7.16) .156 [3.96] Contact Spacing x .140 [3.56] Row Spacing

THIS IS A C.A.D. GENERATED DRAWING

ORIGINAL

See Accompanying Page for:
Mounting Options

| O.090 [2.29] S<br>Point of Contact |
|------------------------------------|
|------------------------------------|

| 305 / 315 / 355 Card Edge Connector<br>Part Number: 315-022-500-208   |                                                                                                                                                                                                | ACAD REFERENCE NO. 305 ENG MASTER |          |                   |        |
|-----------------------------------------------------------------------|------------------------------------------------------------------------------------------------------------------------------------------------------------------------------------------------|-----------------------------------|----------|-------------------|--------|
|                                                                       |                                                                                                                                                                                                | DRAWN:                            | J.LEE    | DATE: SEPT. 21/09 |        |
|                                                                       |                                                                                                                                                                                                | CHECKED:                          |          | DATE:             |        |
| EDAC INC TORONTO, ONTARIO CANADA YOUR CONNECTION TO QUALITY & SERVICE | THESE DRAWINGS AND SPECIFICATIONS ARE THE PROPERTY OF EDAC INCAND SHALL NOT BE REPRODUCED, OR COPIED OR USED AS THE BASIS FOR THE MANUFACTURE OR SALE OF APPARATUS WITHOUT WRITTEN PERMISSION. | SCALE: N                          | TS       | SHEET             | 1 OF 2 |
|                                                                       |                                                                                                                                                                                                | DRAWING N                         | UMBER    |                   | ISSUE  |
|                                                                       |                                                                                                                                                                                                | 305                               | Assembly |                   | 1      |