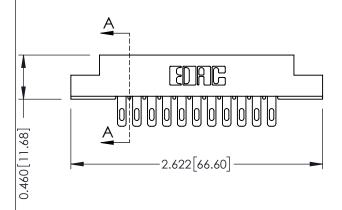

ORIGINAL

See Accompanying Page for:
Mounting Options

| O.090 [2.29] S<br>Point of Contact |
|------------------------------------|
|------------------------------------|

| 305 / 315 / 355 Card Edge Connector<br>Part Number: 315-022-500-208   |                                                                                                                                                                                                | ACAD REFERENCE NO. 305 ENG MASTER |          |                   |        |
|-----------------------------------------------------------------------|------------------------------------------------------------------------------------------------------------------------------------------------------------------------------------------------|-----------------------------------|----------|-------------------|--------|
|                                                                       |                                                                                                                                                                                                | DRAWN:                            | J.LEE    | DATE: SEPT. 21/09 |        |
|                                                                       |                                                                                                                                                                                                | CHECKED:                          |          | DATE:             |        |
| EDAC INC TORONTO, ONTARIO CANADA YOUR CONNECTION TO QUALITY & SERVICE | THESE DRAWINGS AND SPECIFICATIONS ARE THE PROPERTY OF EDAC INCAND SHALL NOT BE REPRODUCED, OR COPIED OR USED AS THE BASIS FOR THE MANUFACTURE OR SALE OF APPARATUS WITHOUT WRITTEN PERMISSION. | SCALE: N                          | TS       | SHEET             | 1 OF 2 |
|                                                                       |                                                                                                                                                                                                | DRAWING N                         | UMBER    |                   | ISSUE  |
|                                                                       |                                                                                                                                                                                                | 305                               | Assembly |                   | 1      |