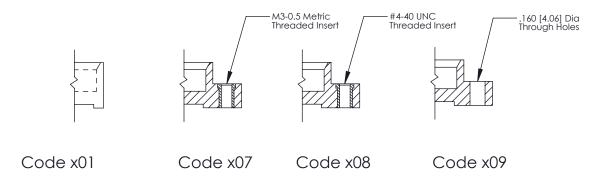

**Mounting Option Contact Detail** 540-Wire Wrap .025 Sq.(0.64 Sq.) - Tail LG=.560(14.22) .100 [2.54] Contact Spacing x .300 [7.62] Row Spacing 07-M3-0.5 Metric Threaded Inserts 4.055 [103.00] -3.756[95.40] **─**0.100 [2.54] 0.600[15.24] Card Slot Accepts .054 [1.37] to .070 [1.78] Thick P.C. Board 0.490 [12.45] 0.288 [7.32] SECTION A-A 325 ENG MASTER 325 Card Edge Connector J.LEE DATE: OCT. 06/09 Part Number: 325-032-540-107 See Accompanying Page for: **Mounting Options** SHEET 1 OF 2 325 Assembly